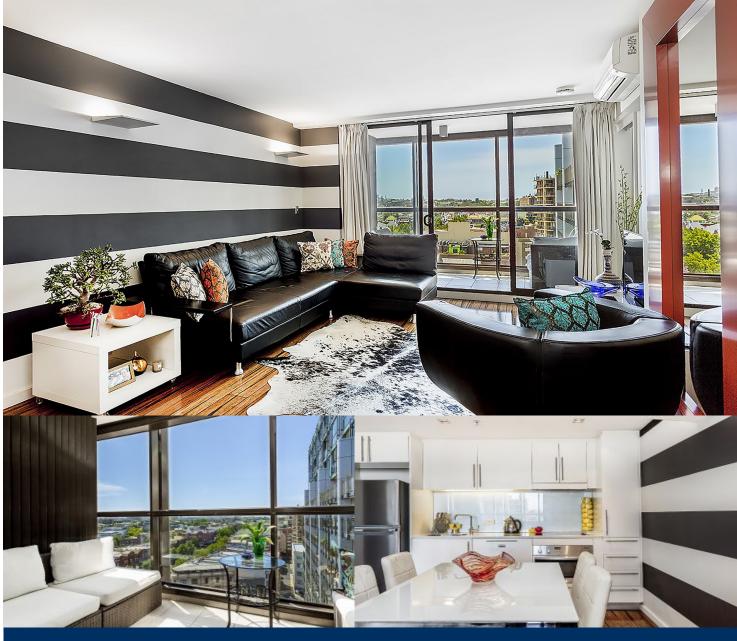

morton.

Surry Hills 1201/20 Pelican Street

Monument, one of Surry Hills' most popular buildings offers innovative architecture with an awe-inspiring fusion of glass, light and views. This unfurnished spacious 52sqm one bedroom apartment s the epitome of contemporary cosmopolitan living.

- Open plan living and dining with floorboards and floor to ceiling glass windows
- Sleek electric kitchen with CaeserStone benchtops, Miele oven, stovetop, rangehood and Fisher & Paykel integrated dishwasher
- The master bedroom is complimented with built-ins and recently installed carpet and curtains
- Walk in wardrobe in bedroom
- Large bathroom with oversized shower recess
- Well sized semi enclosed private East facing balcony with district views
- Reverse cycle air conditioning throughout
- Secure basement parking and storage cage included
- Common area consists of sculpted gardens, BBQ area,