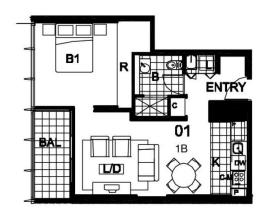

morton.

Surry Hills 1201/20 Pelican Street

Monument, one of Surry Hills' most popular buildings offers innovative architecture with an awe-inspiring fusion of glass, light and views. This unfurnished spacious 52sqm one bedroom apartment s the epitome of contemporary cosmopolitan living.

- Open plan living and dining with floorboards and floor to ceiling glass windows
- Sleek electric kitchen with CaeserStone benchtops, Miele oven, stovetop, rangehood and Fisher & Paykel integrated dishwasher
- The master bedroom is complimented with built-ins and recently installed carpet and curtains
- Walk in wardrobe in bedroom
- Large bathroom with oversized shower recess
- Well sized semi enclosed private East facing balcony with district views
- Reverse cycle air conditioning throughout
- Secure basement parking and storage cage included
- Common area consists of sculpted gardens, BBQ area,