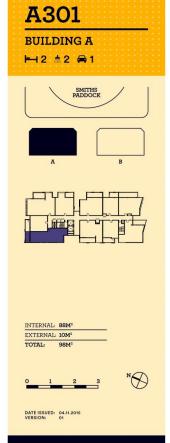

- North facing covered balcony with Blue Mountains Views
- Timbered open living and dining area, LED throughout
- Generous open plan design with fresh modern decor
- Quality designer kitchen with sleek gas appliances
- Security parking space plus a lock-up storage cage
- Air-conditioning, intercom entry and lift access
- Beautiful communal gardens and landscaped surrounds
- Onsite building manager and property manager
- Free concierge service for postage and package

## **David Lipman**

0409 663 535

david@morton.com.au

THORNTONCENTRAL.COM.AU

Disclaimer: This floor plan has been prepared for marketing purposes only. All descriptions, dimensions, depictions and other details in this floor plan (together, the "Information") may not be to scale, The vendor reserves the right to vary or amend the Information without notice. The Information may vary from the actual dimensions, layout and characteristics of the property as built. No third party has any authority whatscever, either expressly or impliedly, to make or give any representation or warranty or to bind the vendor in connection with the information or the property.