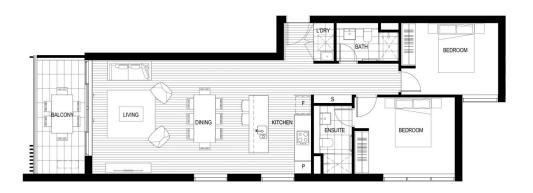

- North facing covered balcony with Blue Mountains Views
- Timbered open living and dining area, LED throughout
- Generous open plan design with fresh modern decor
- Quality designer kitchen with sleek gas appliances
- Security parking space plus a lock-up storage cage
- Air-conditioning, intercom entry and lift access
- Beautiful communal gardens and landscaped surrounds
- Onsite building manager and property manager
- Free concierge service for postage and package

## **David Lipman**

0409 663 535

david@morton.com.au

THORNTONCENTRAL.COM.AU

Disclaimer: This floor plan has been prepared for marketing purposes only. All descriptions, dimensions, depictions and other details in this floor plan (together, the "Information") may not be to scale, The vendor reserves the right to vary or amend the Information without notice. The Information may vary from the actual dimensions, layout and characteristics of the property as built. No third party has any authority whatscever, either expressly or impliedly, to make or give any representation or warranty or to bind the vendor in connection with the information or the property.