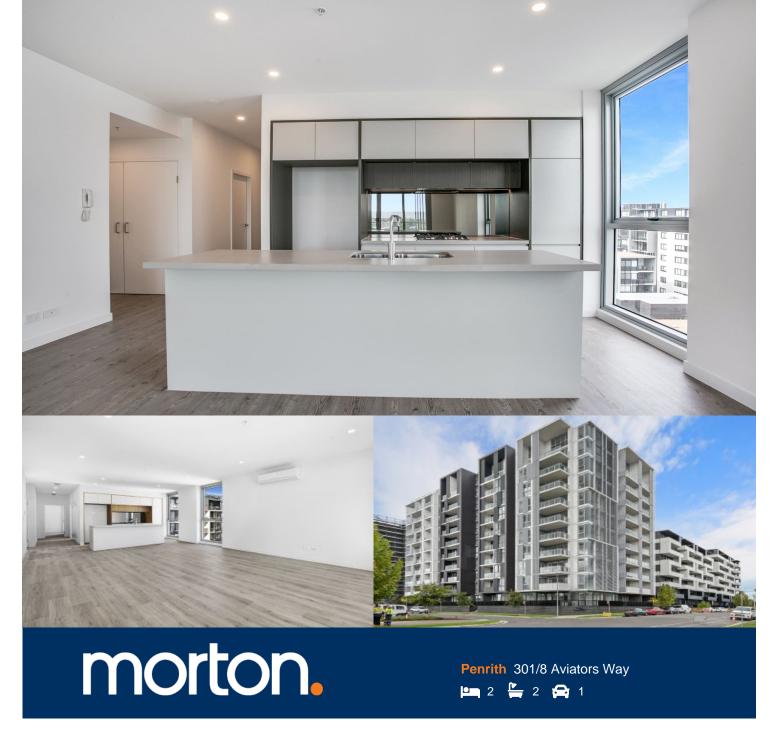

Thornton Central apartments are located on the north side of Penrith train station, situated in the master-planned community Thornton Estate, offering convenient apartment living within walking distance to everything that Penrith has to offer.

This ultra-modern apartment provides a low care designer lifestyle is a must see. It combines bright, airy interiors, sleek modern finishes and an elevated position to deliver an excellent property that is quietly tucked away

- North facing covered balcony with Blue Mountains Views
- Timbered open living and dining area, LED throughout
- Generous open plan design with fresh modern decor
- Quality designer kitchen with sleek gas appliances
- Security parking space plus a lock-up storage cage
- Air-conditioning, intercom entry and lift access
- Beautiful communal gardens and landscaped surrounds
- Onsite building manager and property manager
- Free concierge service for postage and package