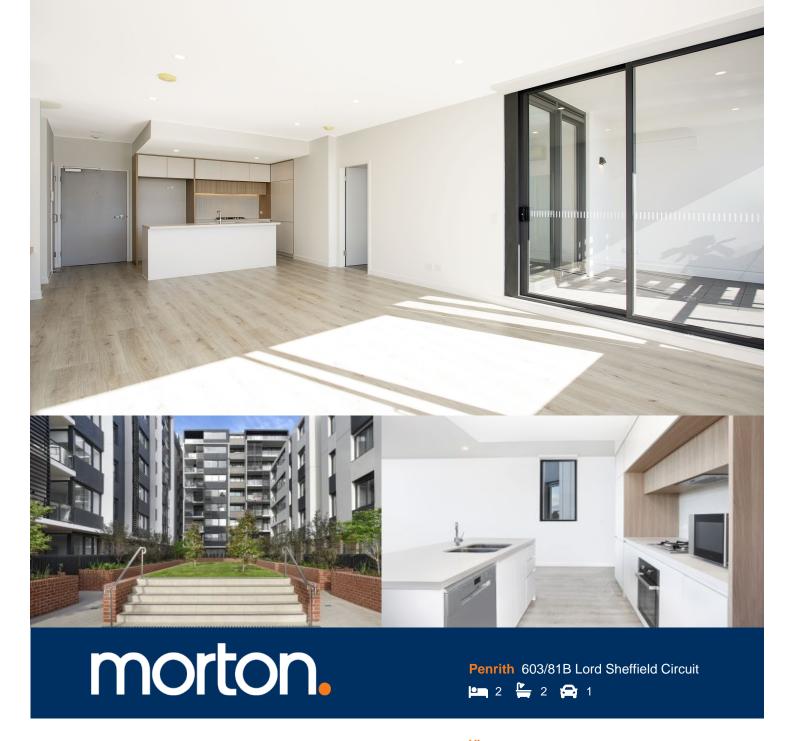

Thornton Central apartments are located on the north side of Penrith train station with park and district views, some with water views towards the picturesque Blue Mountains, situated in the master-planned community Thornton Estate, offering convenient apartment living only metres to Westfield shopping centre, local parks and quality restaurants and cafes.

- Northfacing with large covered balcony, plenty of natural lights
- Timbered open living and dining area, efficient LED lighting throughout
- Reverse cycle air conditioning, block-out roller blinds throughout
- Eat-in kitchen with stone bench-tops, soft close cupboards
- Four burner stove top with stainless steel appliances
- Carpeted bedrooms with mirrored walk-in his and hers robes
- Quality bathroom with mirrored vanity cabinet
- -Semi-ensuite design for the main bathroom
- NBN ready, MATV/PayTV points in the living & bedroom
- Large internal laundry with dryer