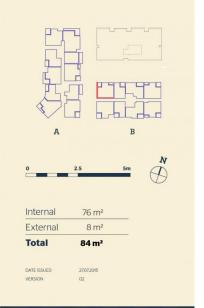

- Northfacing with large covered balcony, plenty of natural lights
- Timbered open living and dining area, efficient LED lighting throughout
- Reverse cycle air conditioning, block-out roller blinds throughout
- Eat-in kitchen with stone bench-tops, soft close cupboards
- Four burner stove top with stainless steel appliances
- Carpeted bedrooms with mirrored walk-in his and hers robes
- Quality bathroom with mirrored vanity cabinet
- -Semi-ensuite design for the main bathroom
- NBN ready, MATV/PayTV points in the living & bedroom
- Large internal laundry with dryer