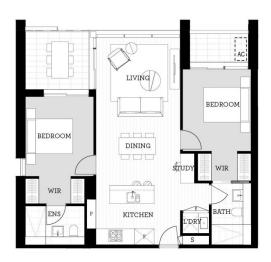

- Northfacing with large covered balcony, plenty of natural lights
- Timbered open living and dining area, efficient LED lighting throughout
- Reverse cycle air conditioning, block-out roller blinds throughout
- Eat-in kitchen with stone bench-tops, soft close cupboards
- Four burner stove top with stainless steel appliances
- Carpeted bedrooms with mirrored walk-in his and hers robes
- Quality bathroom with mirrored vanity cabinet
- -Semi-ensuite design for the main bathroom
- NBN ready, MATV/PayTV points in the living & bedroom
- Large internal laundry with dryer