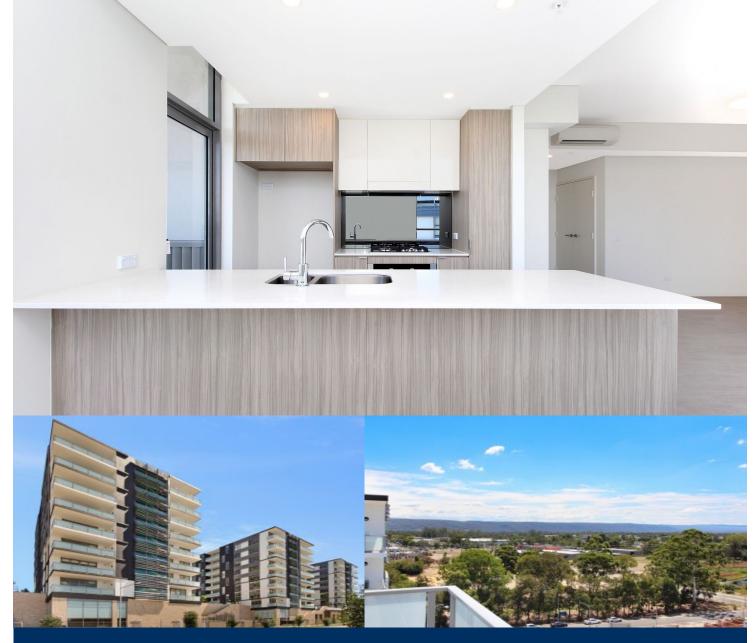

#### Features

- Covered balcony, northeast facing with Blue Mountains views

- Tiled open living and dining area, LED lighting throughout
- Filled with natural light from the floor to ceiling windows
- Reverse cycle air conditioning, block-out roller blinds
- throughout
- Stylish kitchen with stone bench-tops, soft close drawers & cupboards
- Four burner stove top with stainless steel dishwasher and oven
- Wool-blend carpeted bedrooms with mirrored built-in robes
- Master with walk-in robe and quality en-suite
- NBN ready, Data/TV/PayTV points in the living & bedroom
- Quality bathroom with mirrored vanity cabinet