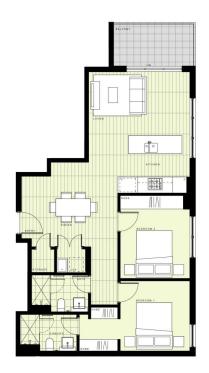

## **BUILDING A** LEVEL 8

APARTMENT A827 LOT 96 2 BEDROOM 2 DEDROGH INTERNALAREA 73m<sup>2</sup> EXTERNALAREA 5m<sup>2</sup> TOTAL 78m<sup>3</sup> 0\_\_\_\_\_1m\_\_2m\_\_\_N The second secon

PROUDLY DEVELOPED BY SALES BY LINK