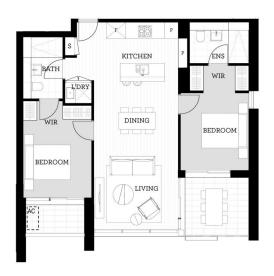

- Southeast facing, two covered balconie with unblocked district views
- Timbered open living and dining area, LED lighting throughout
- Filled with natural light from the floor to ceiling windows
- Reverse cycle air conditioning, block-out roller blinds throughout