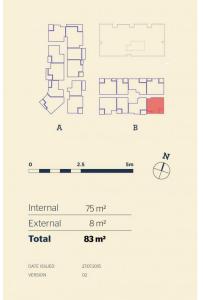

- Southeast facing, two covered balconie with unblocked district views
- Timbered open living and dining area, LED lighting throughout
- Filled with natural light from the floor to ceiling windows
- Reverse cycle air conditioning, block-out roller blinds throughout