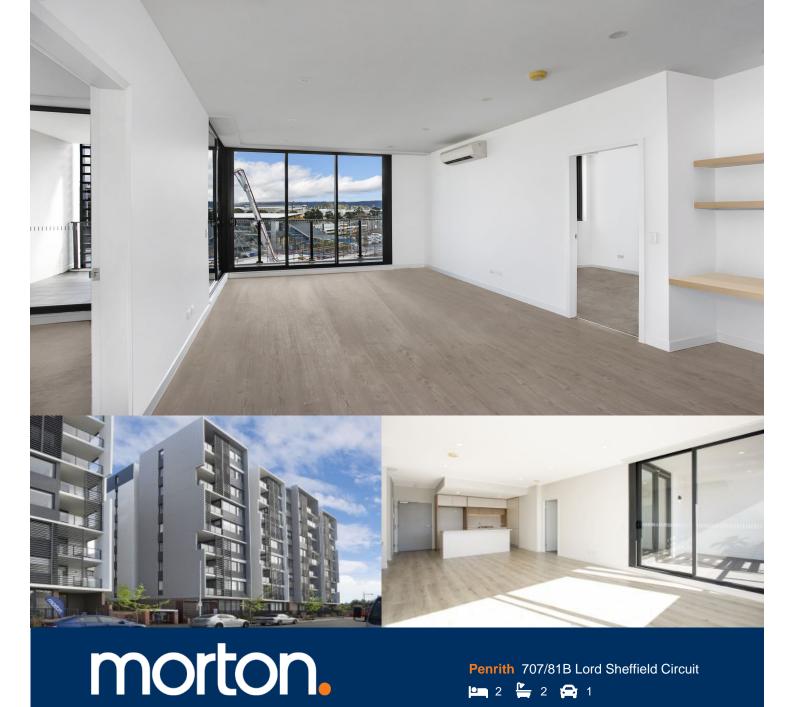

Thornton Central apartments are located on the north side of Penrith train station with park and district views, some with water views towards the picturesque Blue Mountains, situated in the master-planned community Thornton Estate, offering convenient apartment living only metres to Westfield shopping centre, local parks and quality restaurants and cafes.

- Southeast facing, two covered balconie with unblocked district views
- Timbered open living and dining area, LED lighting throughout
- Filled with natural light from the floor to ceiling windows
- Reverse cycle air conditioning, block-out roller blinds throughout