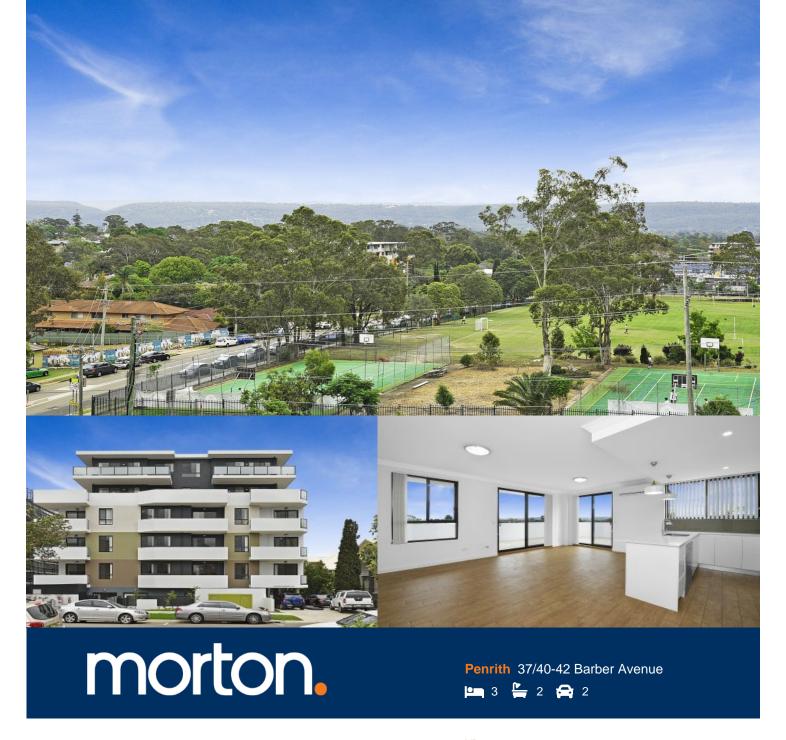

Rivoli is an upmarket development of 43 luxury brand new 1,2 & 3 bedroom unfurnished apartments, with a clear focus on never-before-seen quality finishes that are timeless and exude sophistication. Located in the hub of Penrith in-between Penrith and Kingswood train stations, enjoying breathtaking views of the picturesque Blue Mountains.

- North-West facing entertainer's balcony with Blue Mountains and district views, gas bayonet and water tap installed.
- Entertainers eat-in kitchen with four burner gas cook top, smeg stainless steel appliances, stylish pendant light fixtures, Caesarstone benchtops, soft close cupboards, glass splashback.
- LED lighting, reverse-cycle air conditioning, MATV and payTV points in living room and bedrooms, internal laundry with Fisher & Paykel dryer.
- Open living and dining with contemporary Italian timber-look floor tiles, 2.7 metre high ceilings embraces the natural light, linen cupboard, blinds and flyscreens installed, large study