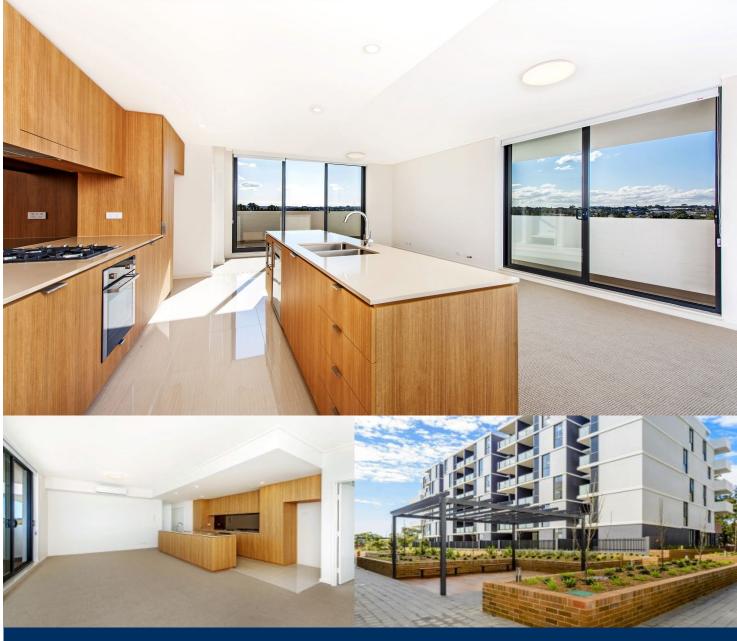

### **APARTMENT FEATURES**

- Reverse cycle air conditioning
- Stainless steel kitchen appliances
- Stone bench tops, mirror splash backs
- LED under cupboard lighting
- Wool carpets, efficient LED down lights
- Data/TV points in living and main bedroom
- Recessed mirrored cabinets in bathroom
- Security building, security intercom

# **APARTMENT 228** LOT 167 3BED + STUDY

Internal External  $16m^2$  $116m^2$ Total