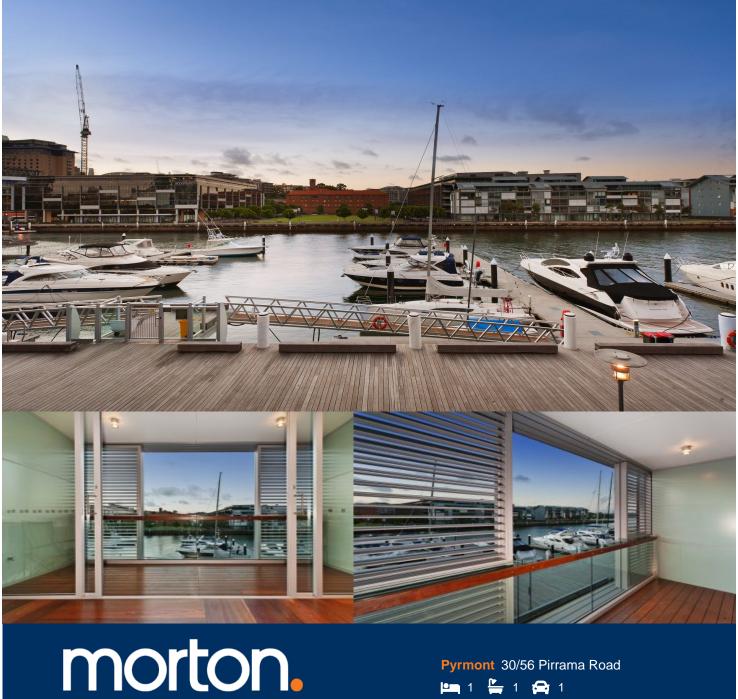

This is a unique opportunity to occupy a designer apartment literally on the harbour's edge. Tightly held and highly sought after is this second level one bedroom residence in this exclusive harbourfront address. Surrounded by Sydney Harbour and parkland this exclusive waterfront address is only moments from the city centre. Walk to Darling Harbour, waterfront restaurants and an array of cafes and speciality shops.

- Tranquil water and private marina views
- Open plan living area, 2.7 metre ceilings
- Exquisite Blackbutt timber floors
- Timber decked balcony with sliding louvre privacy screens
- Miele galley style kitchen with illuminated Onyx splashback
- King sized master bedroom with fitted 'soft close' built-in
- Imported Travertine marble bathroom with marble vanity
- Amazing amount of internal storage, ducted air-conditioning
- Internal laundry with Miele washer and dryer
- Concierge, secure parking and storage cage

Pyrmont 30/56 Pirrama Road