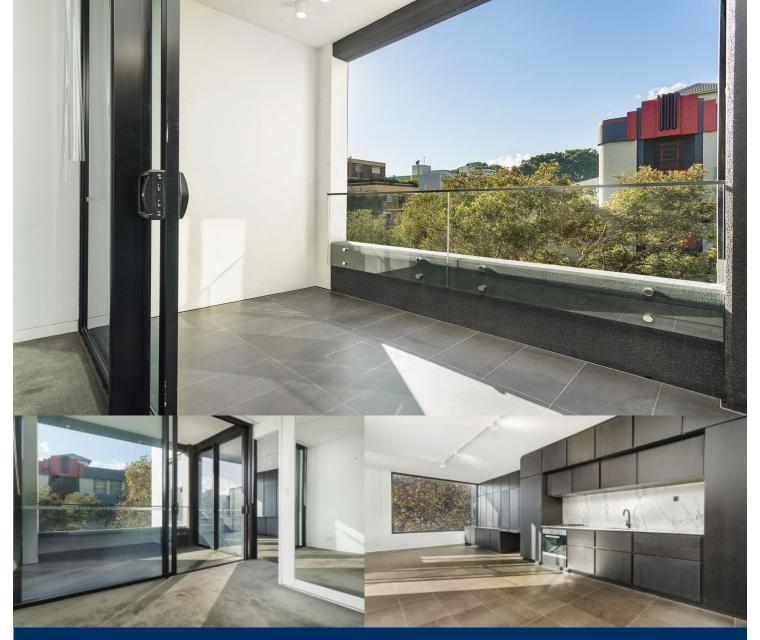

morton.

Surry Hills 3.30/517-527 Elizabeth Street

Perfectly located in the popular Surry Hills in a walk-everywhere location, this architecturally designed elevated one bedroom apartment is sure to impress.

- Open plan living with custom cabinetry and an abundance of storage
- Designer kitchen with gas cooking and marble benchtops
- Integrated fridge and Miele appliances
- Floor to ceiling glass to private balcony
- Ducted air-conditioning and LED strip lighting
- Marble bathroom with frame-less shower screen
- Carpeted bedroom with built-in wardrobes
- Internal laundry and study nook