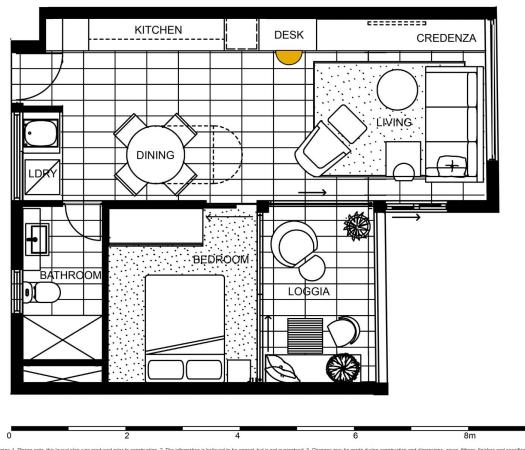

- Open plan living with custom cabinetry and an abundance of storage
- Designer kitchen with gas cooking and marble benchtops
- Integrated fridge and Miele appliances
- Floor to ceiling glass to private balcony
- Ducted air-conditioning and LED strip lighting
- Marble bathroom with frame-less shower screen
- Carpeted bedroom with built-in wardrobes
- Internal laundry and study nook