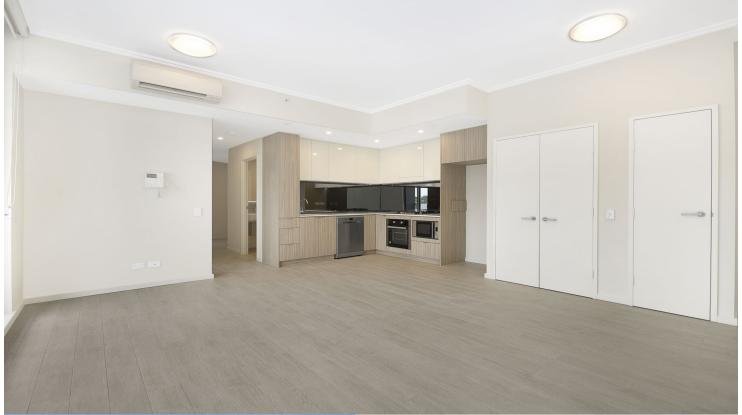

#### Features

- Large covered balcony with beautiful communal garden outlook
- Tiled open living and dining area, LED lighting throughout
- Filled with natural light from the floor to ceiling windows
- Reverse cycle air conditioning, block-out roller blinds throughout
- Stylish kitchen with stone bench-tops, soft close drawers & cupboards
- Gas burner stove top with stainless steel appliance including microwave
- Wool-blend carpeted bedrooms with mirrored built-in robes
- NBN ready, Data/TV/PayTV points in the living & bedroom
- Quality bathroom with mirrored vanity cabinet
- Internal laundry with dryer