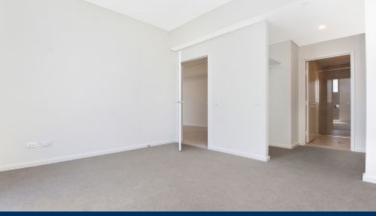

#### Features

- Large covered balcony with beautiful communal garden outlook
- Tiled open living and dining area, LED lighting throughout
- Filled with natural light from the floor to ceiling windows
- Reverse cycle air conditioning, block-out roller blinds throughout
- Stylish kitchen with stone bench-tops, soft close drawers & cupboards
- Gas burner stove top with stainless steel appliance including microwave
- Wool-blend carpeted bedrooms with mirrored built-in robes
- NBN ready, Data/TV/PayTV points in the living & bedroom
- Quality bathroom with mirrored vanity cabinet
- Internal laundry with dryer