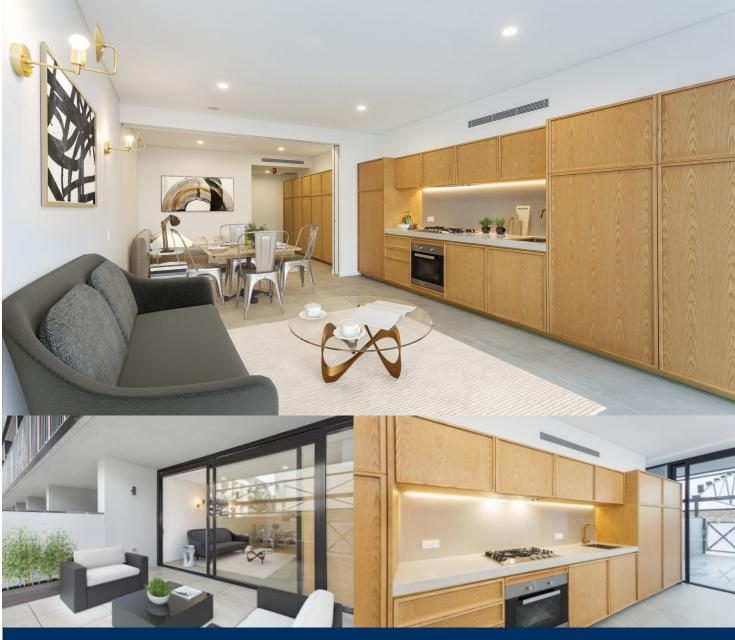

- Lot of internal storage
- Internal laundry with dryer
- Large modern kitchen with intergreted fridge; dishwasher and gas miele appliances
- Bespoke cabinetry throughout each kitchen, bathroom, and bedroom
- Seperate bedroom with adaptable sliding wall
- Huge exclusive courtyard, leading to communal garden
- Pet friendly
- A convenient location, placed in close proximity to the heart