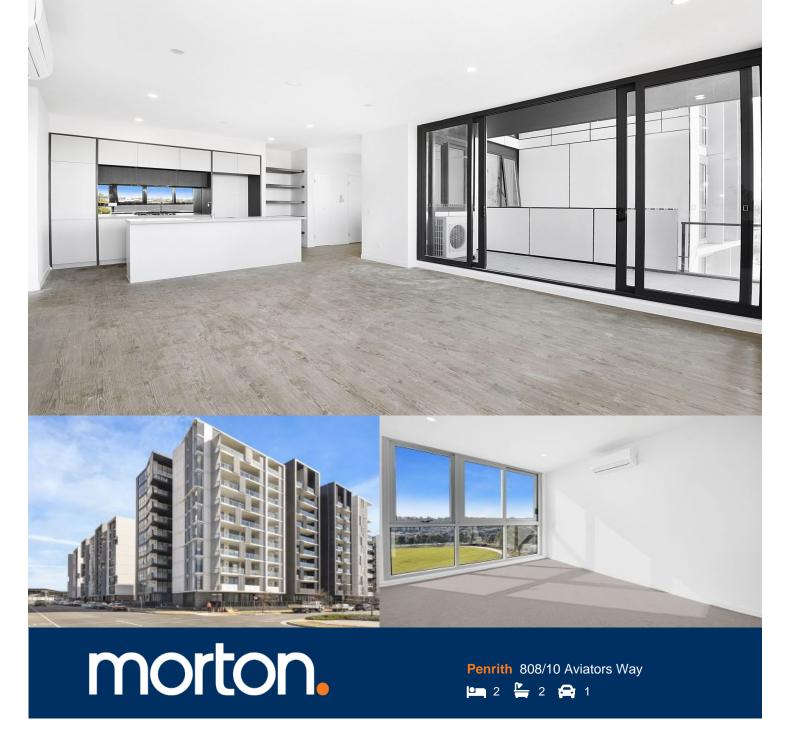

Thornton Central apartment located on the north side of Penrith train station offering convenient apartment living only metres to Westfield shopping centre, local parks and quality restaurants and cafes.

- Northeast aspect & air conditioning throughout!
- Large covered balcony with an open district view
- Spacious living and dining with timber flooring and study area
- Eat-in kitchen with stone benchtops and mirrored splashback
- Gas cooktop with stainless steel appliances, internal laundry with dryer
- LED lighting, MATV and payTV points in the living room and bedroom
- Wool-blend carpeted bedrooms, mirrored built-in robes
- Quality bathroom/ensuite with mirrored vanity cabinet