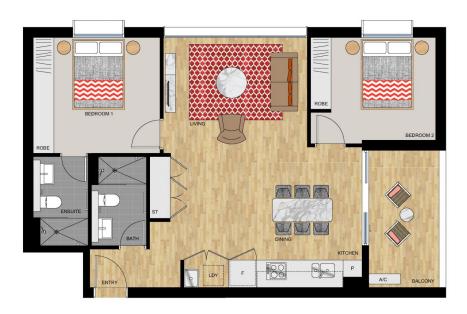

### **APARTMENT 201** LOT 7

2 BEDROOM

| Internal<br>External | 74 sqm<br>8 sqm |
|----------------------|-----------------|
|                      |                 |

SERENITY - LEVEL 2