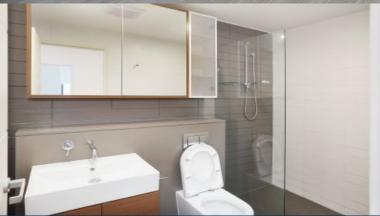

### Apartment features:

- Main bedroom with en suite
- Reverse cycle air conditioning
- Gas cooking + stainless steel appliances
- Spacious living area
- Data/TV points in living and main bedroom
- Recessed mirrored cabinets in bathroom
- Security building, video intercom