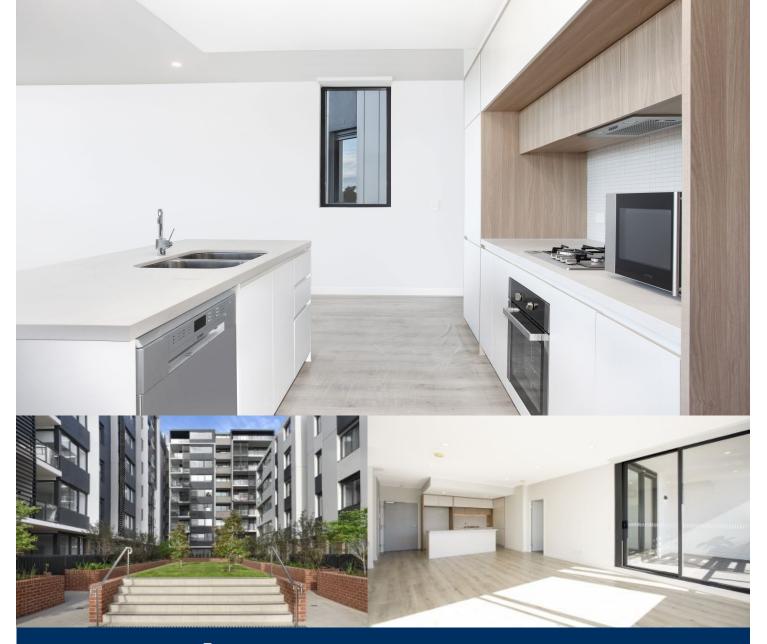

- North-facing with covered balcony, communal garden outlook

- Timbered open living and dining area, LED lighting throughout

- Reverse cycle air conditioning, block-out roller blinds throughout

- Eat-in kitchen with stone bench-tops, soft close cupboards

- Four burner stove top with stainless steel appliances
- Carpeted bedrooms with mirrored walk-in his and hers robes
- Quality bathroom with mirrored vanity cabinet
- -Semi-ensuite design for the main bathroom
- NBN ready, MATV/PayTV points in the living & bedroom
- Large internal laundry with dryer