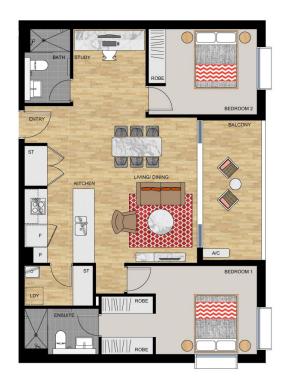

## Apartment features:

- Reverse cycle air conditioning
- Higher level with great views
- Stainless steel kitchen appliances
- Stone bench tops, mirror splash backs
- LED under cupboard lighting
- Wool blend carpets, efficient LED down lights
- Data/TV points in living and main bedroom
- Recessed mirrored cabinets in bathroom
- Security building, video intercom