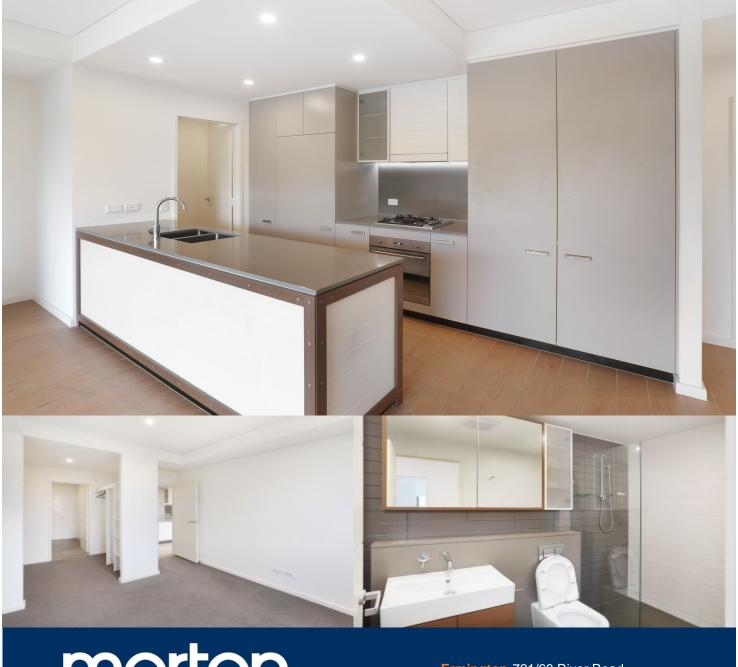

## Apartment features:

- Reverse cycle air conditioning
- Higher level with great views
- Stainless steel kitchen appliances
- Stone bench tops, mirror splash backs
- LED under cupboard lighting
- Wool blend carpets, efficient LED down lights
- Data/TV points in living and main bedroom
- Recessed mirrored cabinets in bathroom
- Security building, video intercom