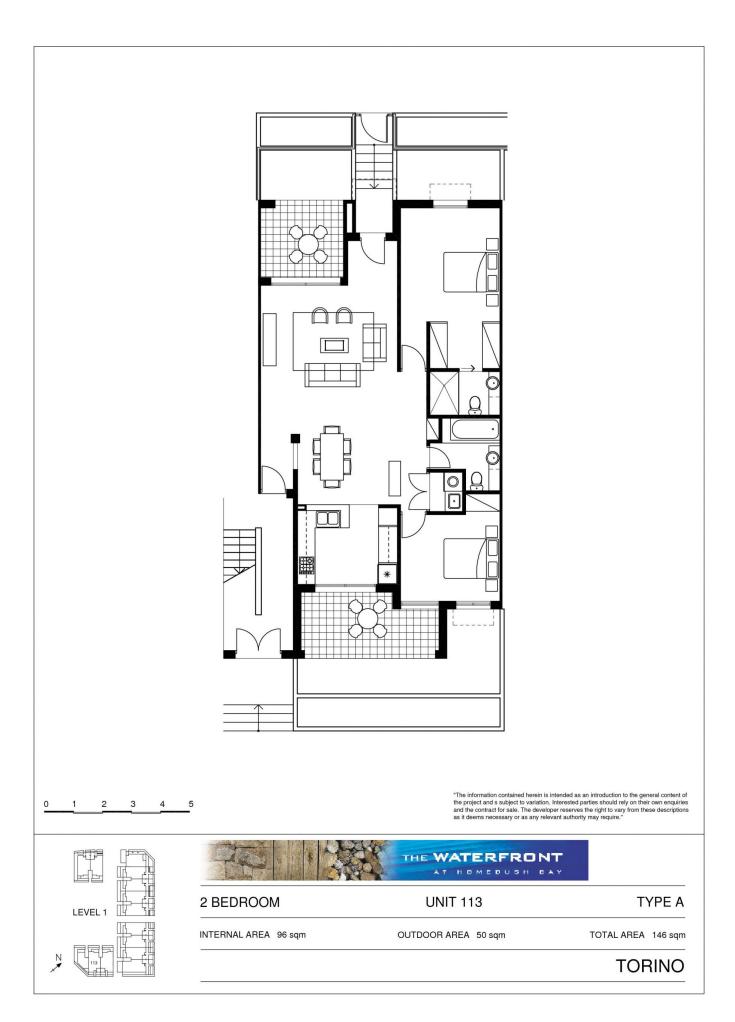

## morton.

The Waterfront is located moments to Sydney Olympic Park main venues, train station, Bicentennial Park and Millennium Parklands. Located in Torino, this is your opportunity to move into this two bedroom apartment with courtyard, only a short stroll from The Promenade and The Piazza.

Apartment features:

- Large open plan living area
- Full size kitchen with stainless steel appliances
- Courtyard with street access
- Laundry room with clothes dryer
- Secure undercover single car space