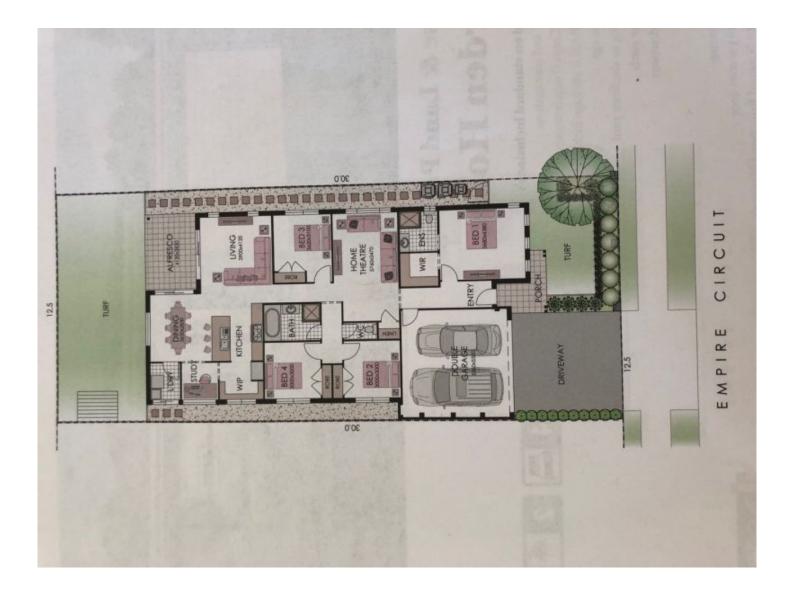

morton.

Penrith 8 Empire Circuit

Positioned in the highly sought-after Thornton Estate, minutes' walk to Penrith train station, Westfield, parks and close to schools, this unfurnished single storey four-bedroom plus study south-west facing house featured with Separate living and dining, adjacent to the entertainer's kitchen and outdoor alfresco patio plus a separate lounge area.

- Tiled open living and dining, ducted air con throughout
- Large internal laundry, study area, front and backyard
- Carpeted bedrooms all with built-in robes
- Kingsized master with walk-in robes and ensuite
- Main bathroom with separate bathtub and shower.
- Double lock-up garage (LUG), pets OK.