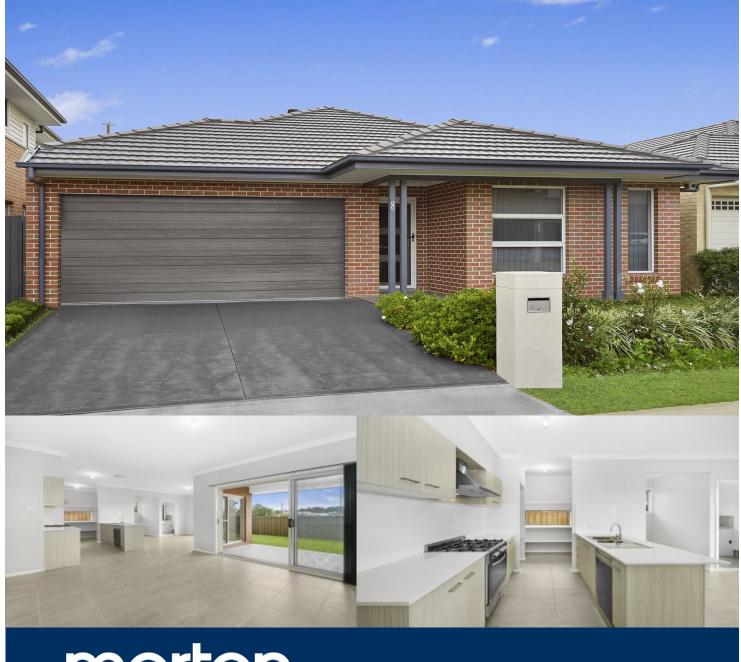

morton.

Penrith 8 Empire Circuit

Positioned in the highly sought-after Thornton Estate, minutes' walk to Penrith train station, Westfield, parks and close to schools, this unfurnished single storey four-bedroom plus study south-west facing house featured with Separate living and dining, adjacent to the entertainer's kitchen and outdoor alfresco patio plus a separate lounge area.

- Tiled open living and dining, ducted air con throughout
- Large internal laundry, study area, front and backyard
- Carpeted bedrooms all with built-in robes
- Kingsized master with walk-in robes and ensuite
- Main bathroom with separate bathtub and shower.
- Double lock-up garage (LUG), pets OK.