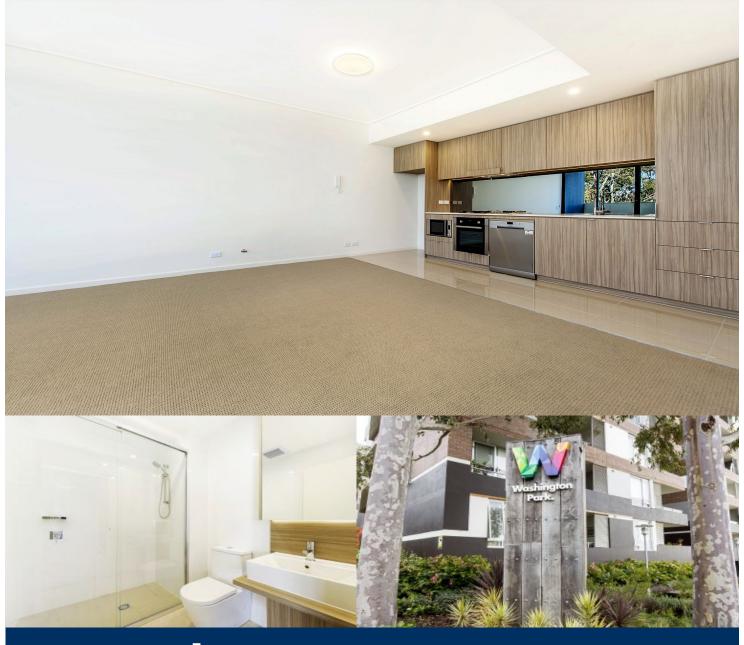

morton.

Riverwood 503/1 Vermont Crescent

Located in the new urban hub of Washington Park, Fairmount offers lifestyle apartment living within the masterplanned community. With easy access to the M5 and only 20kms to the CBD.

### **APARTMENT FEATURES**

- Reverse cycle air conditioning
- Stainless steel kitchen appliances
- Stone bench tops, mirror splash backs
- LED under cupboard lighting
- Wool carpets, efficient LED down lights
- Data/TV points in living and main bedroom
- Recessed mirrored cabinets in bathroom
- Security building, security intercom