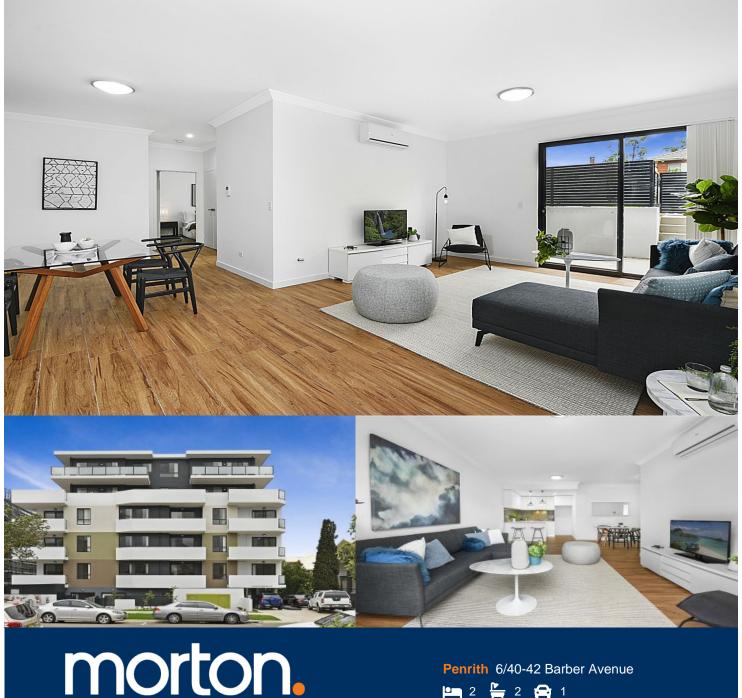

## **David Lipman**

0409 663 535

david@morton.com.au

Rivoli is an upmarket development of 43 luxury brand new 1,2 & 3 bedroom unfurnished apartments, with a clear focus on never-before-seen quality finishes that are timeless and exude sophistication. Located in the hub of Penrith in-between Penrith and Kingswood train stations, enjoying breathtaking views of the picturesque Blue Mountains.

- Large 114 sqm ground floor north facing terrace with gate access to Barber Ave.
- Entertainers eat-in kitchen with four burner gas cook top, smeg stainless steel appliances, stylish pendant light fixtures, Caesarstone benchtops, soft close cupboards, glass splashback.
- LED lighting, reverse-cycle air conditioning, MATV and payTV points in living room and bedrooms, internal laundry with Fisher & Paykel dryer.
- Open living and dining with contemporary Italian timber-look floor tiles, 2.7 metre high ceilings embraces the natural light, linen cupboard, blinds and flyscreens installed.
- Wool-blend carpeted bedrooms, mirrored built-in robes,