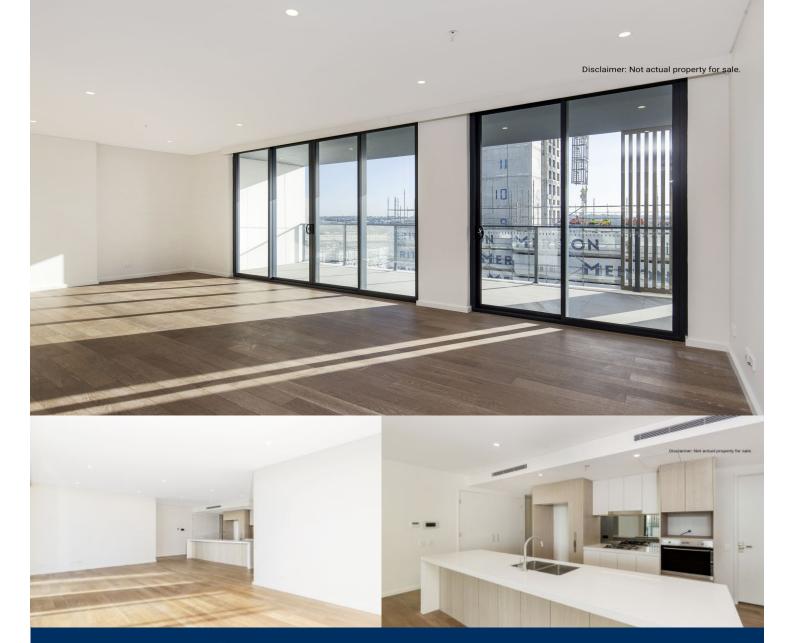

# morton.

Located in the vibrant Mascot precinct, the new Espirit development sophisticated urban living at its best. Espirit is moments away from Mascot train station, Woolworth's and local cafes.

- Large kitchen with island benchtop, dishwasher and gas  $\operatorname{cooking}$ 

- Floorboards throughout
- LED lighting throughout
- Internal laundry with dryer
- Stone bench tops, mirrored splash back
- Data/TV points in living, study and main bedroom
- Security building, Video intercom
- Entertainers balcony with privacy screens
- Air conditioning throughout
- Lots of natural light
- North facing with district views
- Storage cage

- Large study space with a window (Can be used as 3rd bedroom)