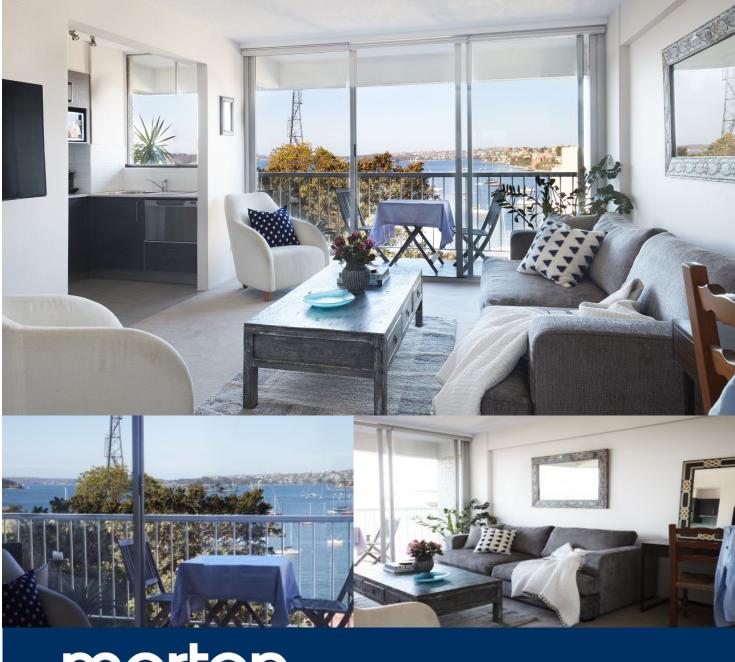

morton.

Potts Point 10/8 Macleay Street

Enjoy the sweeping views across the harbour, this quiet one bedroom executive apartment will have you and your guests captivated. Drenched in sunlight this contemporary north facing designer apartment is fully furnished, ready to move straight in.

- Fully furnished and equipped to the highest standard
- Open plan living and dining flows onto covered balcony.
- Elegant queen size bedroom with built-ins and storage.
- State of the art gas kitchen with dishwasher
- Luxury modern bathroom
- Secure complex with intercom and lift access