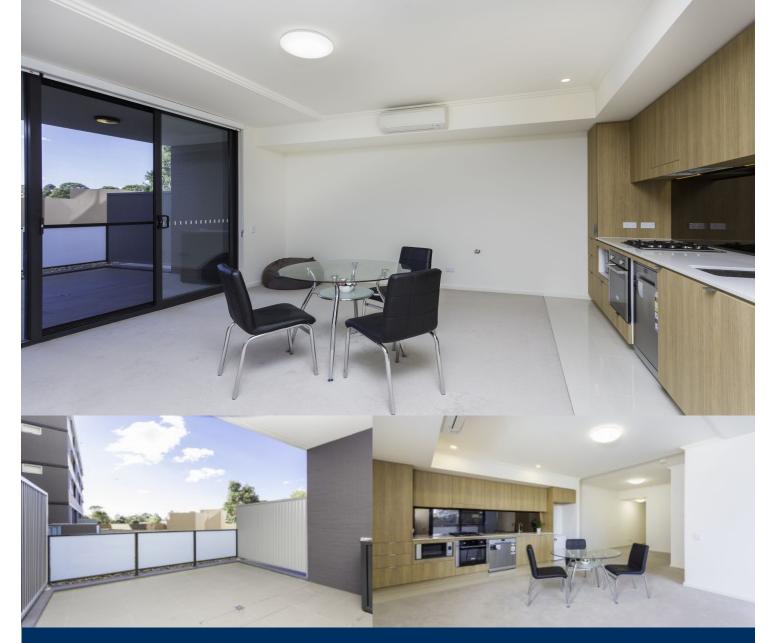

# morton.

Located on level 3 in "Trinity", the latest stage of Washington Park, this fantastic apartment offers a new lifestyle in a beautiful, quiet and master planned community. With easy access to the M5 and only 20kms to the CBD, this apartment represents the upper echelon of apartment living.

#### APARTMENT FEATURES

- Reverse cycle air conditioning
- Stainless steel kitchen appliances
- Stone bench tops, mirror splash backs
- Wool carpets, efficient LED down lights
- Data/TV points in living and main bedroom
- Recessed mirrored cabinets in bathroom
- Separate study area & internal laundry
- Large open plan living/dining, opens onto balcony
- Double bedroom including built-in wardrobe
- Secure car space in building, lift with intercom