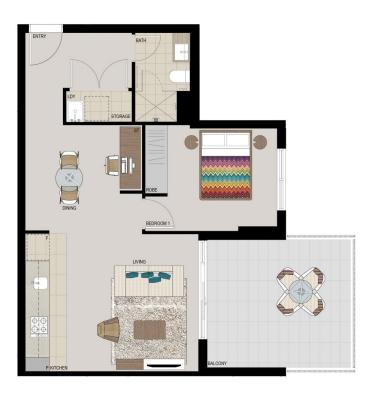

# TRINITY

## APARTMENT 305 LOT 5 1 BED + STUDY

| Total    | 71sqm |
|----------|-------|
| External | 15sqm |
| Internal | 56sqm |

0 1 2 NORTH

1300 111 088 Proudly developed by PAYCE

Disclaimer: This floor plan has been prepared for marketing purposes only. All descriptions, dimensions, depictions and other details in this floor plan may not be to scale and may vary from the property as built. Your attention is drawn to the special conditions of the control for sole of lend. No third party has any authority to make or give any representation or warranty in relation to the property unless the representation or warranty is confirmed by Poyce Communities No. 4 Pty Limited and included in the contract for sole of land.