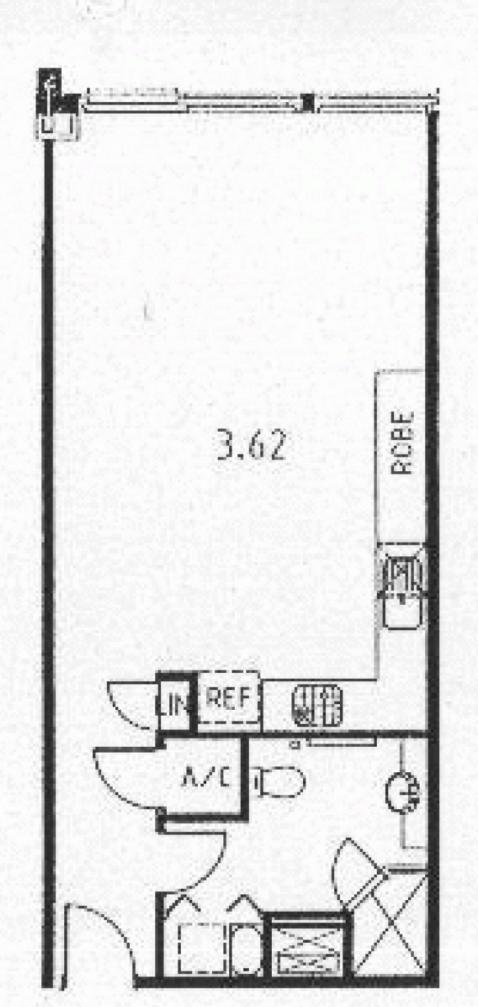

- Fully Furnished
- Water views towards Potts Point and Garden Island
- Open plan studio living
- Built in wardrobes
- Internal laundry, 24 hour on site security
- Moments walk to City, Botanic Gardens and Potts Point
- Air Conditioning
- Parking Available At An Extra Cost