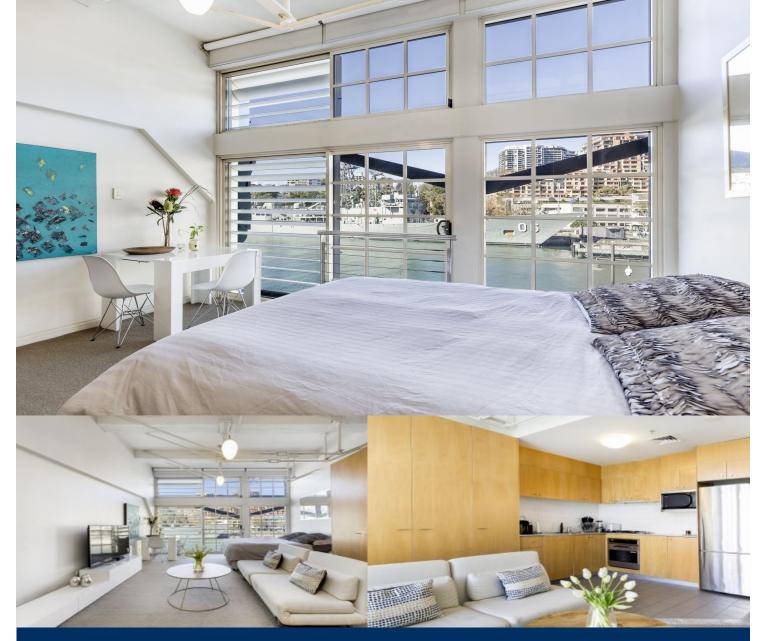

## morton.

Woolloomooloo 354/6 Cowper Wharf Roadway

Located on the Eastern side of the heritage listed Woolloomooloo Finger Wharf

is this bright and relaxed furnished studio. Ideally located near some of the best restaurants and bars the area has to offer aswell. Short stroll to Potts Point, city CBD and public transport.

- Fully Furnished
- Water views towards Potts Point and Garden Island
- Open plan studio living
- Built in wardrobes
- Internal laundry, 24 hour on site security
- Moments walk to City, Botanic Gardens and Potts Point
- Air Conditioning
- Parking Available At An Extra Cost