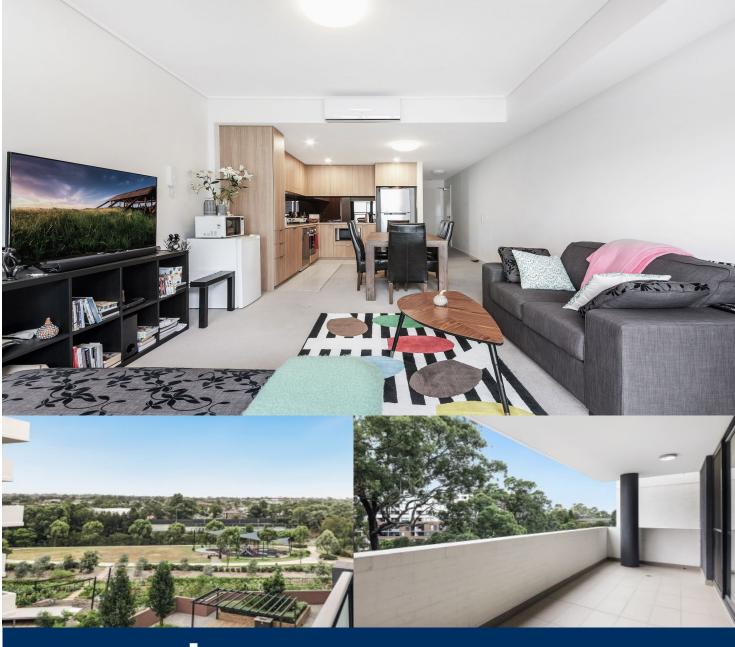

## Sarah Fowell

sarah@morton.com.au

Fresh, bright and displaying a smart contemporary style, this ultra-modern security apartment captures the essence of low maintenance living with designer finishes, generous proportions and a great lifestyle location. This is the perfect pad for city professionals or a great investment option as it offers easy access to Hurstville CBD, with a range of shopping, cafe and transport amenities all within a stroll from the front door.

- Generous single level layout with a light and airy open design
- Two entertainment terrace with elevated leafy outlooks
- Two double bedrooms with built-ins plus a separate study
- Designer kitchen equipped with premium European appliances
- Security basement car space and lots of storage throughout
- Air conditioning, lift access and intercom entrance
- Two designer bathrooms include one with a full bathtub
- Landscaped surrounds with shared gardens, entertainment