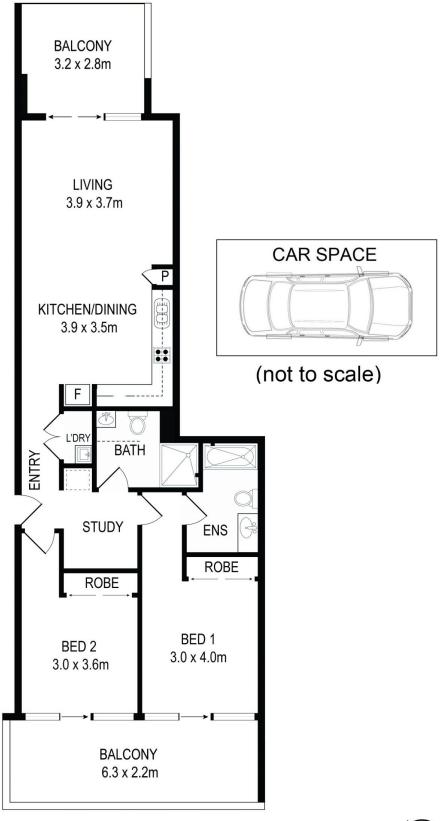

- Generous single level layout with a light and airy open design
- Two entertainment terrace with elevated leafy outlooks
- Two double bedrooms with built-ins plus a separate study
- Designer kitchen equipped with premium European appliances
- Security basement car space and lots of storage throughout
- Air conditioning, lift access and intercom entrance
- Two designer bathrooms include one with a full bathtub
- Landscaped surrounds with shared gardens, entertainment