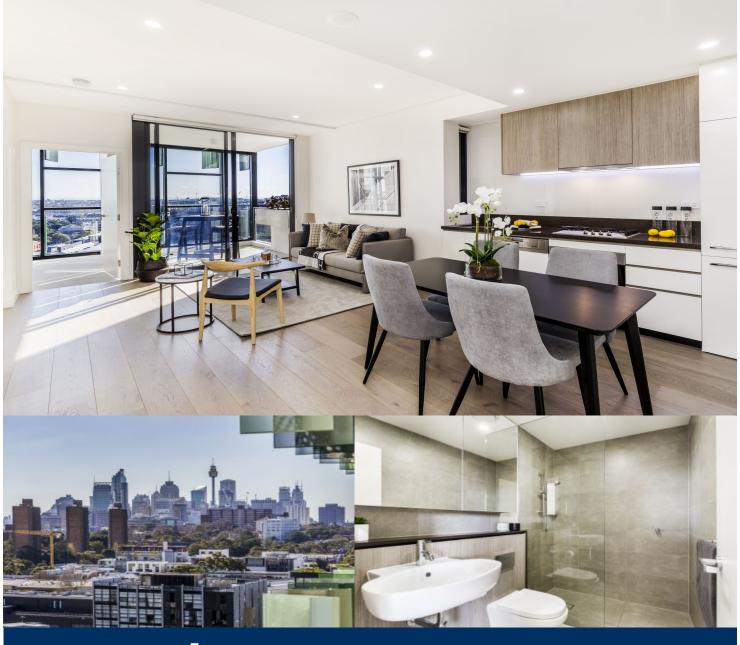

## Sarah Fowell

0437 492 129

Flooded with natural light and occupying a prized NW position this superbly finished apartment offers an open plan living and dining area leading to a sun drenched winter garden enjoying city and park views.

- Open plan kitchen with built-in fridge, Miele appliances and integrated dishwasher
- Oak timber flooring in living area, wool carpet in the bedrooms
- Bedroom with built-in robe, Ducted reverse-cycle air conditioning
- Generous sized NW facing balcony with city and park views
- Oversized study/office space, separate internal laundry with dryer
- Video intercom security building, car space and separate storage cage