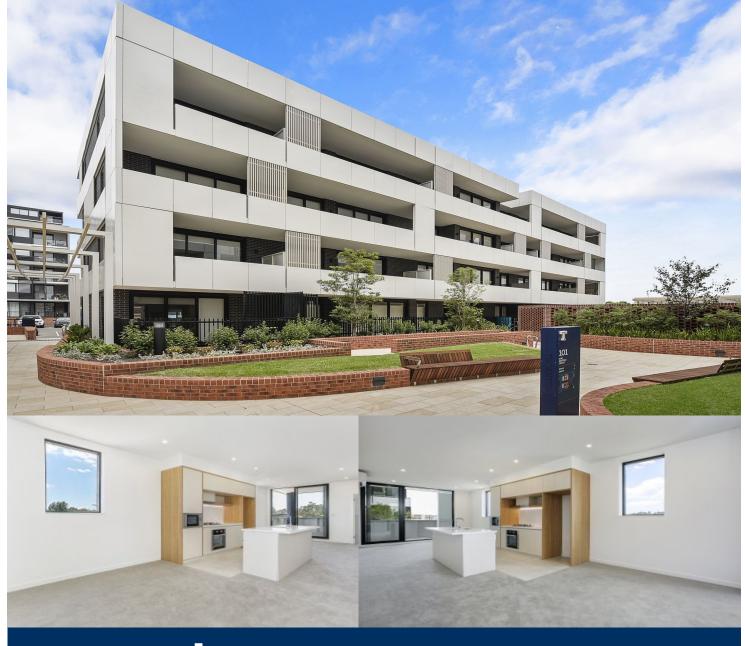

morton.

Penrith 103/101B Lord Sheffield Circuit

Located next to Penrith train station and across the rail line to Westfield, this 122 sqm spacious ground two-bedroom unfurnished apartment in the new Thornton development, offers convenient living in a master planned community only metres from all the amenities and transport you'd expect.

## **Features**

- Brand new carpeted open living and dining area
- Reverse cycle A/C, block-out roller blinds, LED throughout
- North and south aspect with two large covered balcony
- Eat-in kitchen with stone bench-tops, soft close cupboards
- Four burner stove top with stainless steel appliances
- NBN ready, MATV/PayTV points in the living & bedroom
- Carpeted bedroom with mirrored built-in robes
- Quality bathroom with mirrored vanity cabinet
- Large internal laundry with dryer