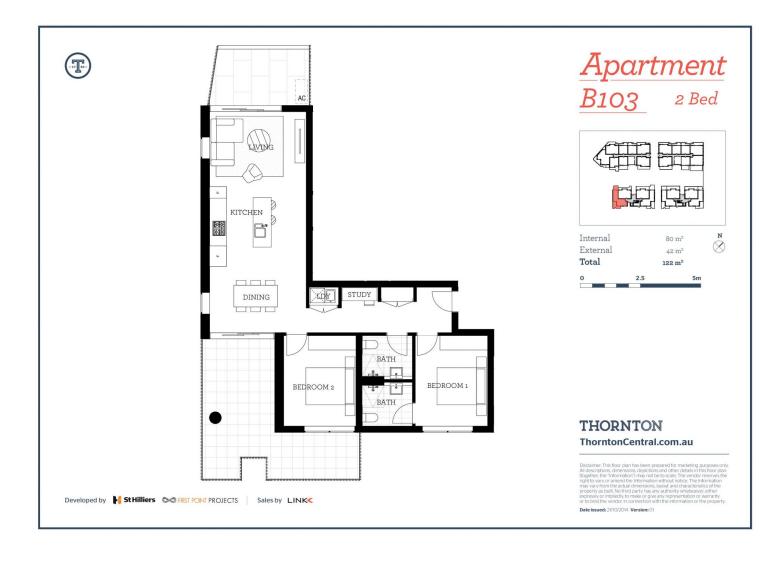

morton.

Penrith 103/101B Lord Sheffield Circuit

Located next to Penrith train station and across the rail line to Westfield, this 122 sqm spacious ground two-bedroom unfurnished apartment in the new Thornton development, offers convenient living in a master planned community only metres from all the amenities and transport you'd expect.

## **Features**

- Brand new carpeted open living and dining area
- Reverse cycle A/C, block-out roller blinds, LED throughout
- North and south aspect with two large covered balcony
- Eat-in kitchen with stone bench-tops, soft close cupboards
- Four burner stove top with stainless steel appliances
- NBN ready, MATV/PayTV points in the living & bedroom
- Carpeted bedroom with mirrored built-in robes
- Quality bathroom with mirrored vanity cabinet
- Large internal laundry with dryer