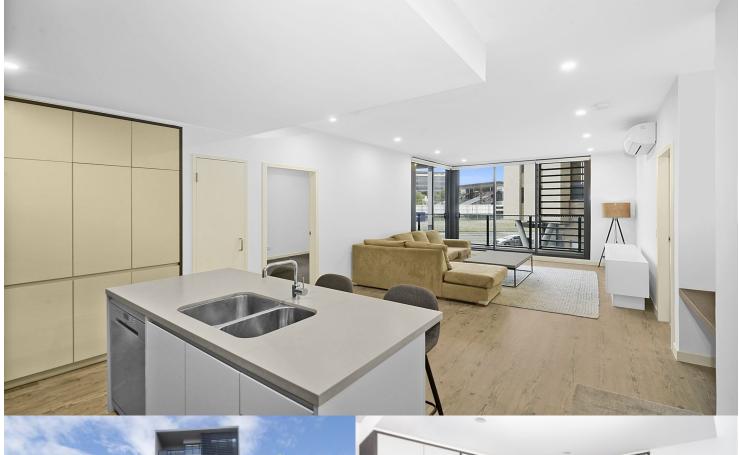

- To be leased furnished or unfurnished as new two bedroom apartment with two car spaces and air conditioning throughout
- West facing balcony bathed in the natural afternoon light
- Entertainers kitchen with stone benchtops, soft close cupboards, plenty of storage space
- Four burner stove top with stainless steel appliances, dishwasher
- LED lighting, large covered balcony, reverse cycle air conditioning
- Open living and dining with engineered timber flooring, dark (mountain) colour scheme and air con
- Wool-blend carpeted bedrooms, mirrored built-in robes with air con
- Quality bathroom/ensuite with mirrored vanity cabinet
- Video and audio intercom with security and lift access