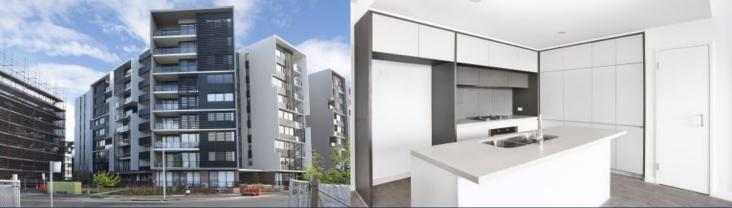

- To be leased furnished or unfurnished as new two bedroom apartment with two car spaces and air conditioning throughout
- West facing balcony bathed in the natural afternoon light
- Entertainers kitchen with stone benchtops, soft close cupboards, plenty of storage space
- Four burner stove top with stainless steel appliances, dishwasher
- LED lighting, large covered balcony, reverse cycle air conditioning
- Open living and dining with engineered timber flooring, dark (mountain) colour scheme and air con
- Wool-blend carpeted bedrooms, mirrored built-in robes with air con
- Quality bathroom/ensuite with mirrored vanity cabinet
- Video and audio intercom with security and lift access