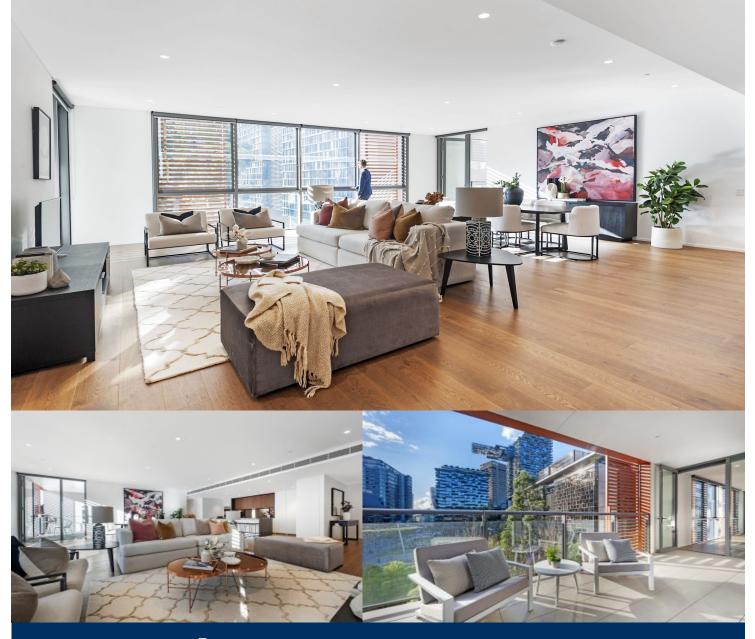

# morton.

Situated in the highly acclaimed 'Wonderland' development, this amalgamation of two luxury apartments invites you to embrace the highest standard of executive living. With finishes throughout to the highest degree, complimented with soaring ceilings and entertainment areas, this home is perfect for the established family or savvy investor.

- Facilities include rooftop BBQ area, gym and community room

- Stunning living and Dining Areas, views of Chippendale Green

- Prized northern aspect allows constant light throughout

- Four double bedrooms with balcony access, two with  $\ensuremath{\mathsf{ensuremath{\mathsf{ensuremath{\mathsf{ensuremath{\mathsf{b}}}}}}$ 

- Home office, air conditioning, intercom and on-site security
- Two car spaces plus storage in secure underground car park
- Caesarstone kitchen with Smeg appliances

Chippendale W305/81 O'Connor Street