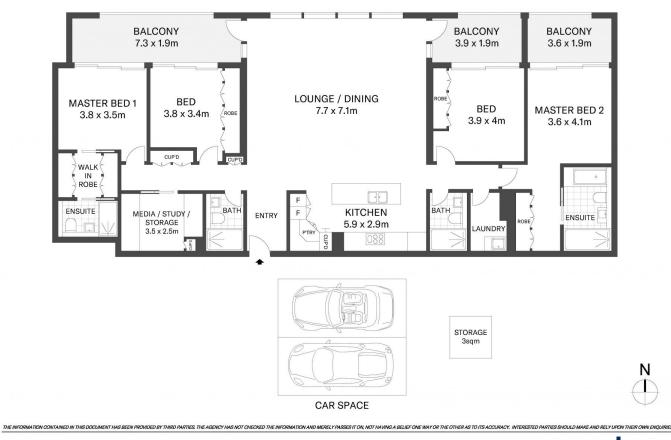

- Facilities include rooftop BBQ area, gym and community room

- Stunning living and Dining Areas, views of Chippendale Green

- Prized northern aspect allows constant light throughout

- Four double bedrooms with balcony access, two with  $\ensuremath{\mathsf{ensuremath{\mathsf{ensuremath{\mathsf{ensuremath{\mathsf{b}}}}}}$ 

- Home office, air conditioning, intercom and on-site security
- Two car spaces plus storage in secure underground car park
- Caesarstone kitchen with Smeg appliances

Chippendale W305/81 O'Connor Street