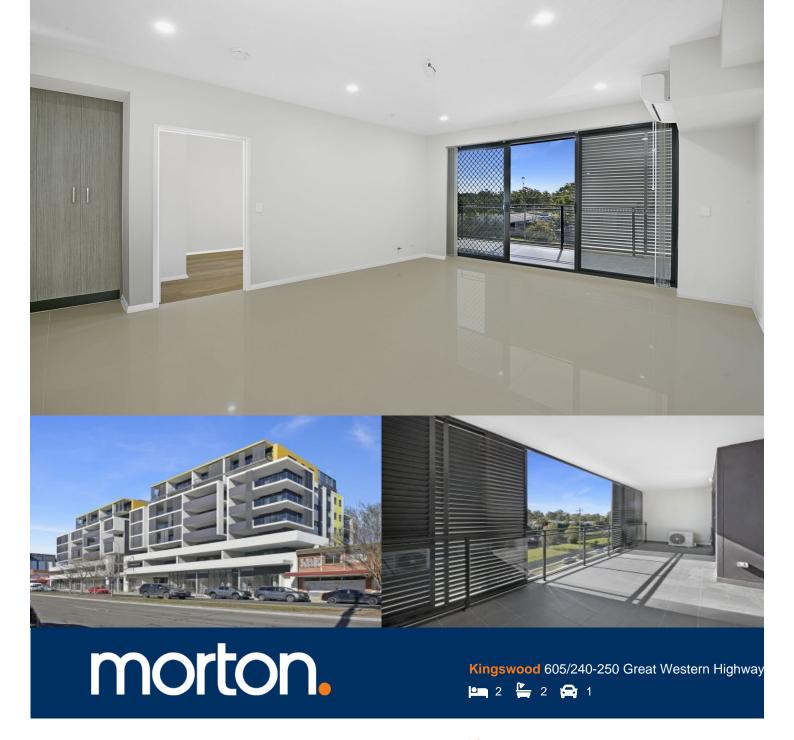

Conveniently located in the brand new Kingswood Square development, completed July 2019, this unfurnished stylish and spacious brand new two bedroom 98sqm apartment featuring floorboards in the bedrooms and tiles in the living room, has quality designer finishes and is ideal for the busy professional, close to all the amenities required, including being across the road from Kingswood train station and the upgraded Nepean Hospital and 2km to Penrith Westfield and train station.

- 81sqm internal area, including limestone tiled (60x60cm) open living and dining with 2.6m high ceilings, vertical blinds, reverse-cycle air conditioning, TV and Foxtel outlet, NBN ready, opening onto the large 17sqm balcony.