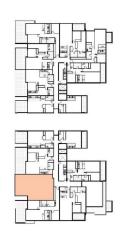

# morton.com.au

| ı         | 1           |        |               |
|-----------|-------------|--------|---------------|
|           |             |        | (IN BASEMENT) |
| MOM       | эсе         |        | 10.70 mE      |
| 2 BEDROOM | 1 Car Space | 2 BATH | STORE         |
|           | 7           | )      |               |

| ! | 2 | 2 |  |
|---|---|---|--|
| 1 | 4 | 4 |  |
| i | É | _ |  |
| 1 | 2 | _ |  |
| 1 | 2 |   |  |
|   |   | • |  |

| 4.2 x 5.5       | 2.4 × 2.5 | $(3.5 \times 3.3) + (1.5 \times 3.6)$ | 3.0 x 3.5   | 2.5 x 1.8 | 2.8 x 1.8 | 0.6 × 1.7 | 6.8 x 2.5 | 2.4 × 1.3 |
|-----------------|-----------|---------------------------------------|-------------|-----------|-----------|-----------|-----------|-----------|
| 1.LIVING/DINING | 2.KITCHEN | 3.BEDROOM1                            | 4.BEDROOM 2 | 5.BATH    | 6.ENS     | 7.L'DRY   | 8.BALCONY | 9.S TORE  |

 $\left(\mathbf{z}\right)$ 

WWWW

| | | | |

| _ | þ | (T | UNIT AREA | BALCONY | TOTAL AREA | CAR SPACE |
|---|---|----|-----------|---------|------------|-----------|
|   | 2 | -  | 81 I°     | 17 ľ    | 98 I.      | 13 I      |