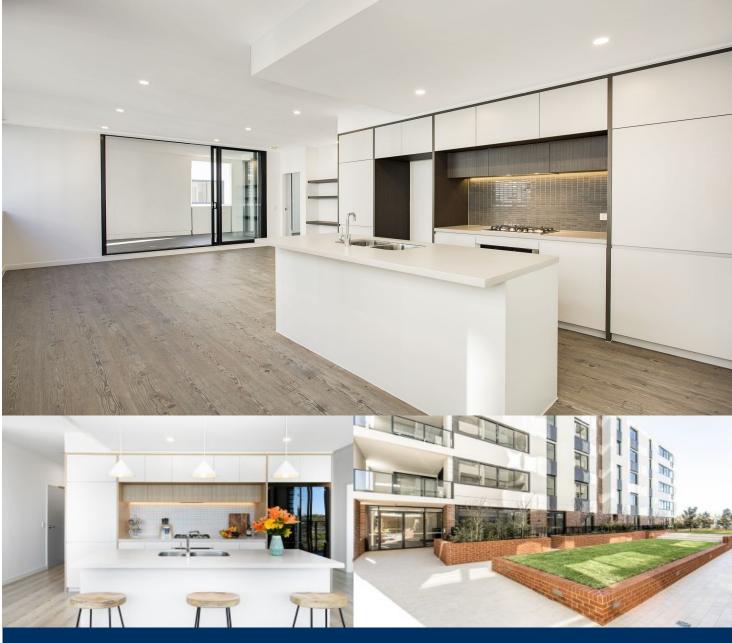

morton.

Penrith 205/81C Lord Sheffield Circuit

Thornton Central apartments located on the north side of Penrith train station with park and district views, some with water views towards the picturesque Blue Mountains, situated in the master-planned community Thornton Estate, offering convenient apartment living only metres to Westfield shopping centre, local parks and quality restaurants and cafes.

## Features

- Kingsized master bedroom with quality ensuite
- Timbered open living and dining area, LED lighting throughout
- Reverse cycle air conditioning, block-out roller blinds throughout
- Eat-in kitchen with stone bench-tops, soft close cupboards
- Four burner stove top with stainless steel appliances
- Wool-blend carpeted bedroom with mirrored built-in robes
- NBN ready, MATV/PayTV points in the living & bedroom
- Quality bathrooms with mirrored vanity cabinet
- Large internal laundry with dryer