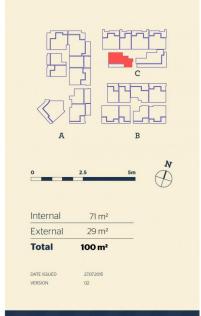

Located in the Chapman building, this large 100sqm unfurnished two bedroom apartment features a large king-sized master bedroom and large private yard.

# <u>Apartment</u>

2BED-C 106

Developed by StHilliers Sales by LINK Home& Land Direct

thorntoncentral.com.au

**THORNTON**