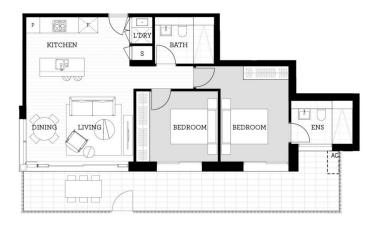

Located in the Chapman building, this large 100sqm unfurnished two bedroom apartment features a large king-sized master bedroom and large private yard.

# <u>Apartment</u>

2BED-C 106

Developed by StHilliers Sales by LINK Home& Land Direct

thorntoncentral.com.au

**THORNTON**