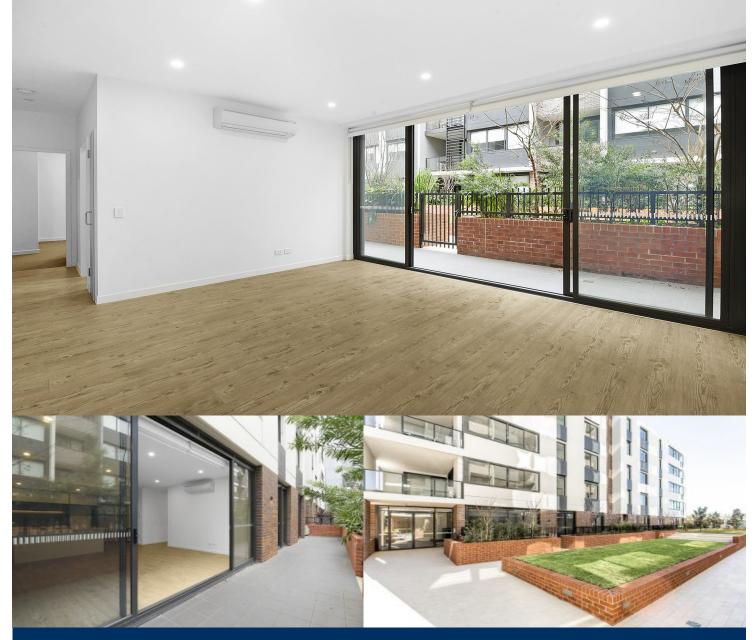

Located in the Chapman building, this large 100sqm unfurnished two bedroom apartment features a large king-sized master bedroom and large private yard.

## Features

- Southeast facing, covered balcony, double roller blinds throughout
- Entertainers kitchen with stone benchtops, soft close cupboards.
- Four burner gas stove top, stainless steel appliances, dishwasher.
- LED lighting throughout, reverse cycle A/C in living and bedrooms.
- Large open living and dining with engineered timber flooring
- Stylish dark/mountain colour scheme.