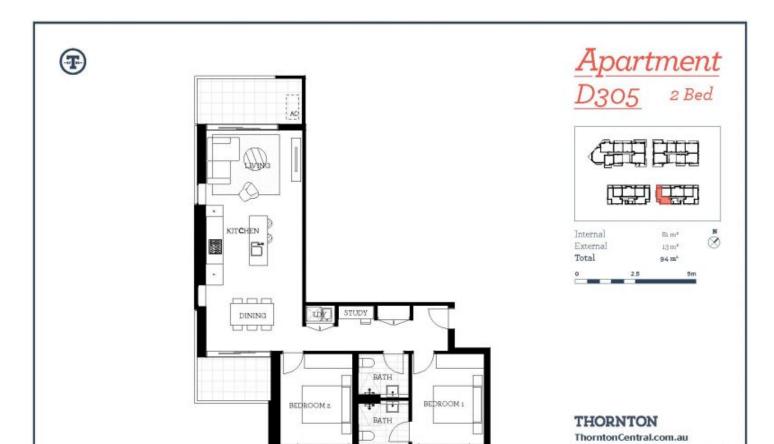

## Features

- North and south facing with two sizable covered balconies
- Communal garden views, separated living and dining areas
- Carpet, block-out roller blinds, LED lighting throughout
- Filled with natural light from the floor to ceiling windows
- Reverse cycle A/C, large internal laundry with dryer
- Eat-in kitchen with stone bench-tops, soft close cupboards
- Four burner stove top with stainless steel appliances
- NBN ready, MATV/PayTV points in the living & bedroom
- Quality bathroom with mirrored vanity cabinet
- All bedroom with mirrored built-in robes
- Master bedroom with large quality en-suite