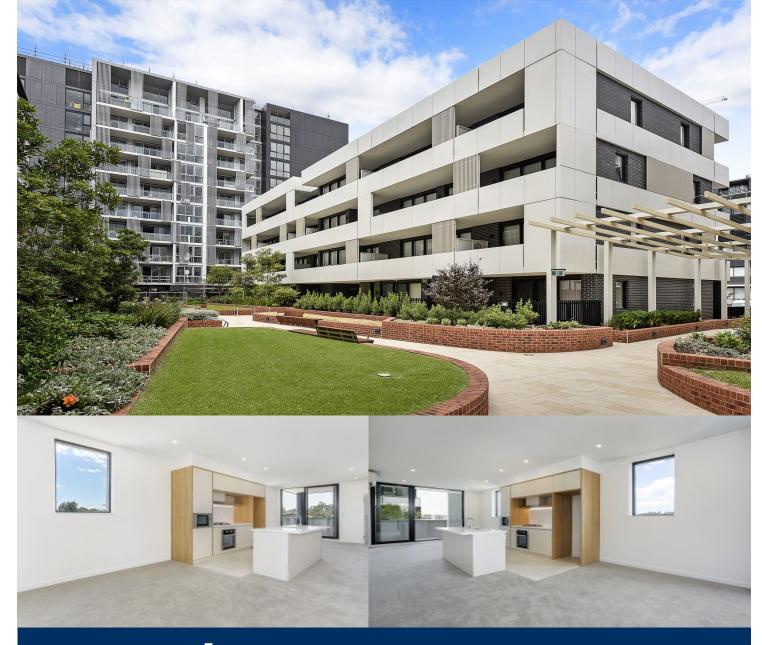

morton.

Penrith 305/101D Lord Sheffield Circuit

2

Thornton Central apartments are located on the north side of Penrith train station with park and district views, some with water views towards the picturesque Blue Mountains, situated in the master-planned community Thornton Estate, offering convenient apartment living only metres to Westfield shopping centre, local parks and quality restaurants and cafes.

## Features

- North and south facing with two sizable covered balconies
- Communal garden views, separated living and dining areas
- Carpet, block-out roller blinds, LED lighting throughout
- Filled with natural light from the floor to ceiling windows
- Reverse cycle A/C, large internal laundry with dryer
- Eat-in kitchen with stone bench-tops, soft close cupboards
- Four burner stove top with stainless steel appliances
- NBN ready, MATV/PayTV points in the living & bedroom
- Quality bathroom with mirrored vanity cabinet
- All bedroom with mirrored built-in robes
- Master bedroom with large quality en-suite