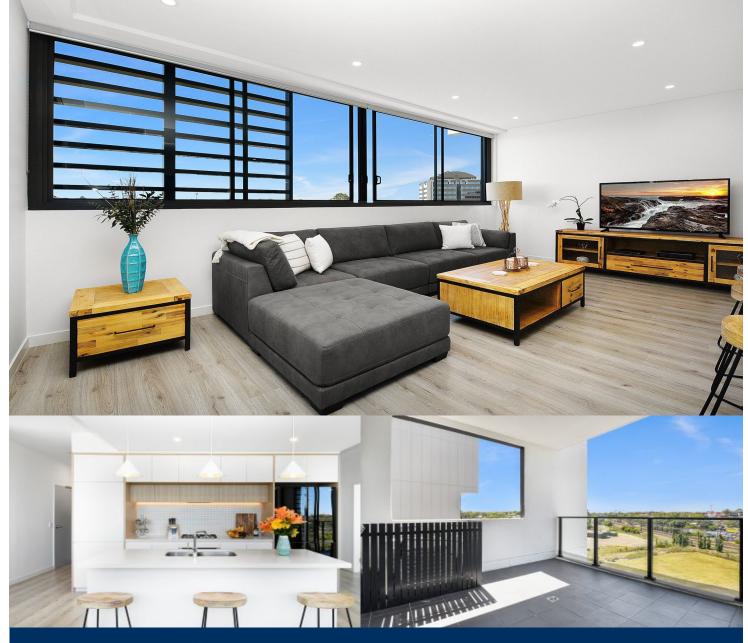

#### Features

- South facing with an uninterrupted district view
- Eat-in kitchen with stone benchtops, soft close cupboards
- Four burner stove top with stainless steel appliances, dishwasher
- LED lighting, large covered balcony, reverse cycle air conditioning
- Open living and dining with engineered timber flooring
- Wool-blend carpeted bedrooms with mirrored walk-in robes
- Quality bathroom/ensuite with mirrored vanity cabinet