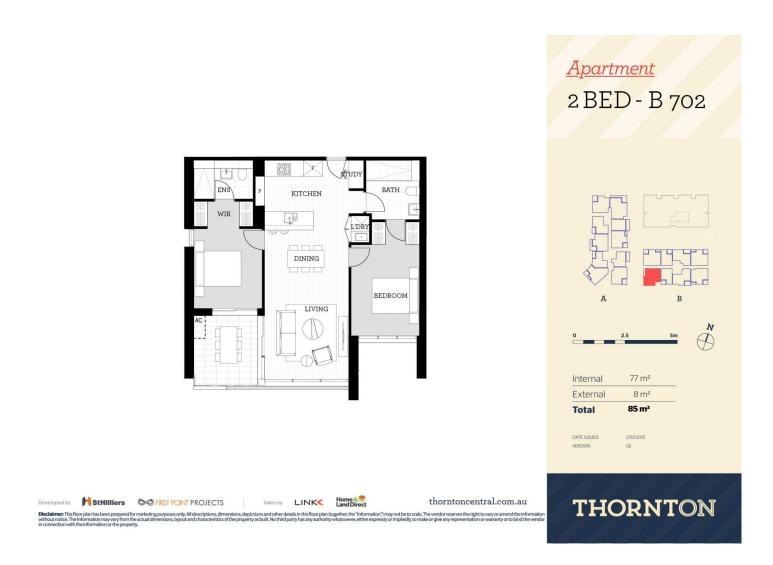

#### Features

- South facing with an uninterrupted district view
- Eat-in kitchen with stone benchtops, soft close cupboards
- Four burner stove top with stainless steel appliances, dishwasher
- LED lighting, large covered balcony, reverse cycle air conditioning
- Open living and dining with engineered timber flooring
- Wool-blend carpeted bedrooms with mirrored walk-in robes
- Quality bathroom/ensuite with mirrored vanity cabinet