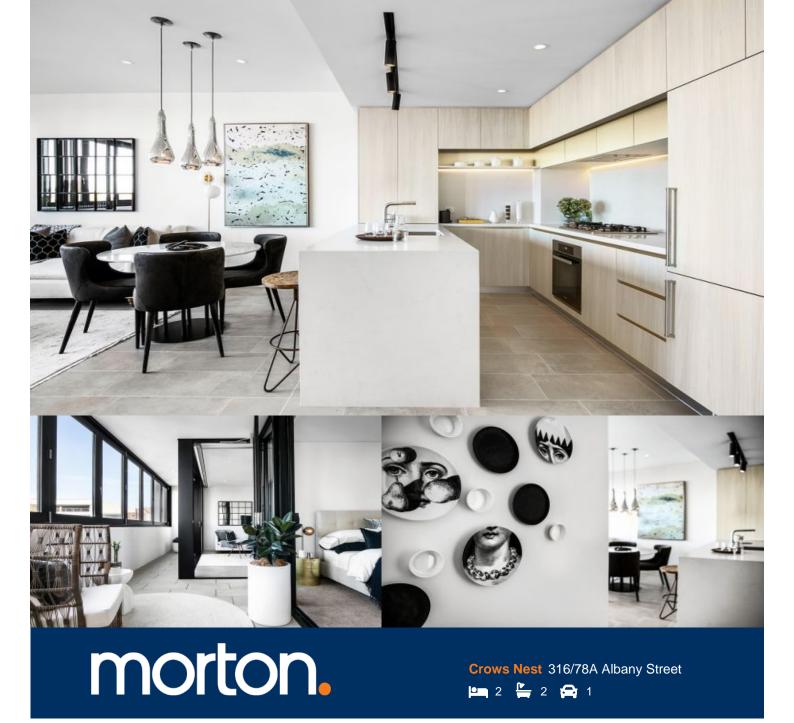

Holding deposit taken, all future inspections cancelled. To discover more properties available in this building and surrounds please contact Kimberley Edge on 0447 404 132

This brand new apartment is located in the heart of Crows Nest and a stone's throw from Willoughby roads cafes and restaurants. Located just above the brand new Coles and select shops, this voice activated smart building is sure to impress.

- Easterly aspect with flexible winter garden/terrace
- Kitchen with stone bench tops, gas cooking, dishwasher, integrated fridge/freezer
- Alexa integrated with voice activated blinds, lighting, and appliances
- Wall mounted smart TV with Soundbar
- LED lighting, tiles and carpet on the bedrooms, ducted air-conditioning
- Fully tiled bathroom with underfloor heating
- Built-in wardrobes with smart storage and internal lighting