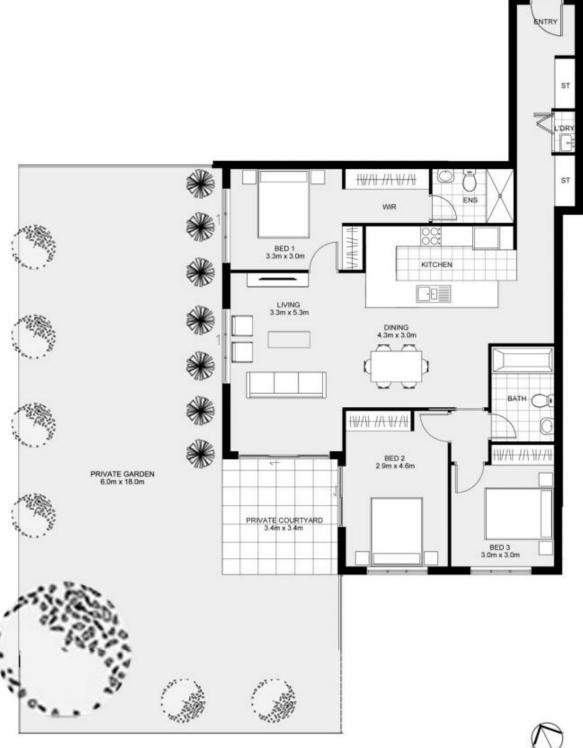

#### Features

- 140 sqm private courtyards with a covered verandah
- Entertainers eat-in kitchen with pendant light fixtures
- Gas cooktop, stainless steel appliances, stone benchtops
- Bathtub in the main bathroom, mirrored vanity cabinet
- LED lighting throughout, reverse-cycle air conditioning
- TV points in the living room and bedrooms, internal laundry
- Tiled open living and dining, curtains and flyscreens throughout
- Wool-blend carpeted bedrooms all with mirrored built-in robes
- Master with walk-in robes and quality ensuite

## morton.com.au

| UNITS    | INTERNAL AREA<br>(m2) | PRIVATE COURTYARD AREA<br>(m2) |
|----------|-----------------------|--------------------------------|
| UNIT 101 | 109                   | 140                            |