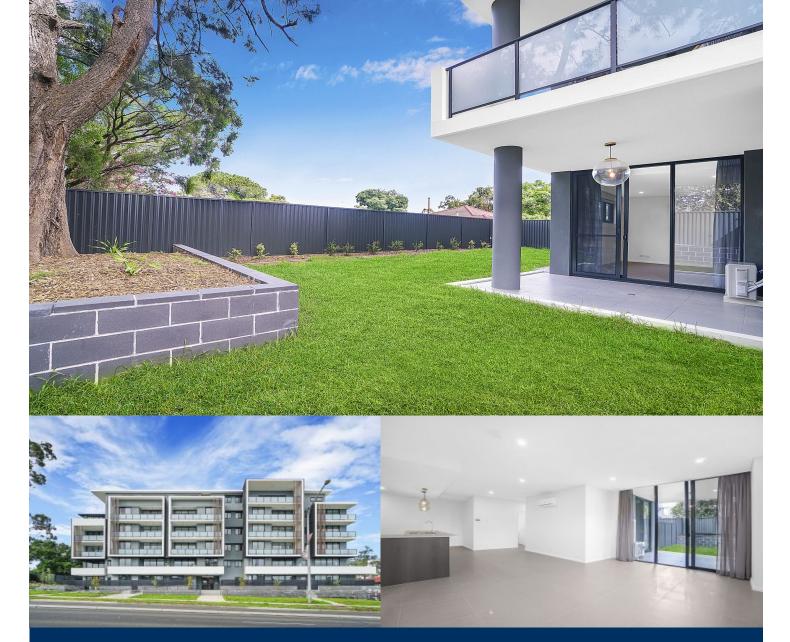

# morton.

Located in the hub of Penrith in-between Penrith and Kingswood train stations, this 249 sqm as new luxury three-bedroom unfurnished apartment featured with a massive private backyard is a must see.

#### Features

- 140 sqm private courtyards with a covered verandah
- Entertainers eat-in kitchen with pendant light fixtures
- Gas cooktop, stainless steel appliances, stone benchtops
- Bathtub in the main bathroom, mirrored vanity cabinet
- LED lighting throughout, reverse-cycle air conditioning
- TV points in the living room and bedrooms, internal laundry
- Tiled open living and dining, curtains and flyscreens throughout
- Wool-blend carpeted bedrooms all with mirrored built-in robes
- Master with walk-in robes and quality ensuite

Penrith 2/144-148 High Street ■ 3 🖕 2 🚘 2