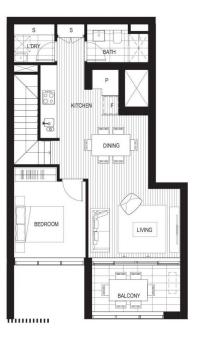

## **Features**

- Top floor split-level penthouse with high ceiling living
- Views to the Penrith CBD and the picturesque Blue Mountains
- Kingsized master at the lower level with a private "Juliet" balcony
- Upper level featured with winter garden and a spacious laundry
- Stylish kitchen with stone benchtops, soft close cupboards
- Gas stove top with stainless steel appliances, mirrored splashback
- LED lighting, reverse-cycle A/C in the living and bedrooms

## **David Lipman**

0409 663 535

 A1011
BUILDING A

F-12 A2 A1

SMITHS
PADDOCK

A

B

INTERNAL: 89M4
EXTERNAL: 10M6
TOTAL: 99M4