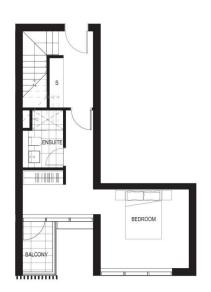

## **Features**

- Top floor split-level penthouse with high ceiling living
- Views to the Penrith CBD and the picturesque Blue Mountains
- Kingsized master at the lower level with a private "Juliet" balcony
- Upper level featured with winter garden and a spacious laundry
- Stylish kitchen with stone benchtops, soft close cupboards
- Gas stove top with stainless steel appliances, mirrored splashback
- LED lighting, reverse-cycle A/C in the living and bedrooms

## **David Lipman**

0409 663 535

 A1011
BUILDING A

F-12 A2 A1

SMITHS
PADDOCK

A

B

INTERNAL: 89M4
EXTERNAL: 10M6
TOTAL: 99M4