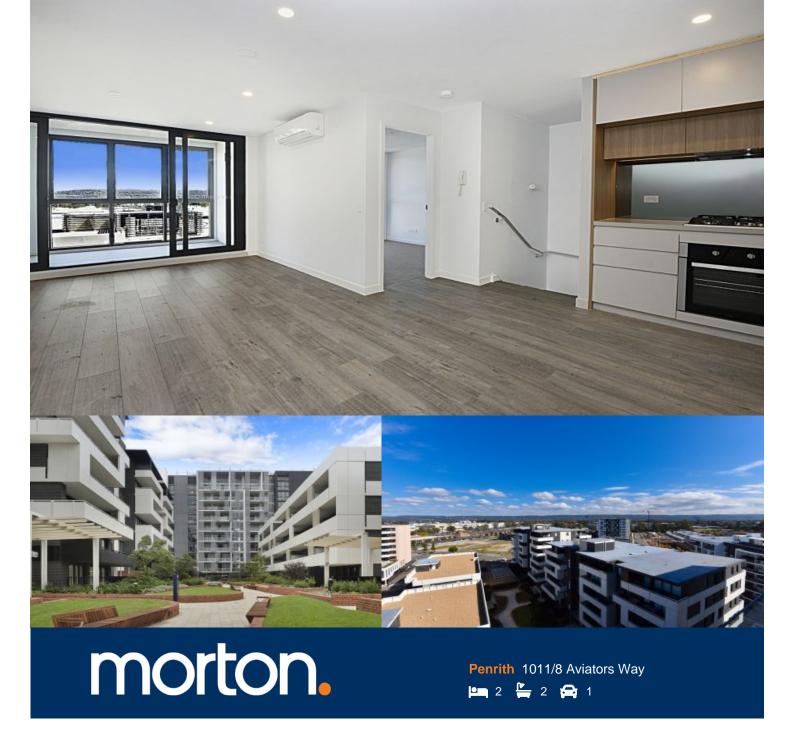

This stunning penthouse is the first time Penrith has been offered a split-level penthouse rising to the 11th floor, with sweeping views over the Penrith CBD and the picturesque Blue Mountains. Situated in the master-planned community Thornton Estate, offering convenient apartment living only metres to Westfield shopping centre, local parks and quality restaurants and cafes.

## **Features**

- Top floor split-level penthouse with high ceiling living
- Views to the Penrith CBD and the picturesque Blue Mountains
- Kingsized master at the lower level with a private "Juliet" balcony
- Upper level featured with winter garden and a spacious laundry
- Stylish kitchen with stone benchtops, soft close cupboards
- Gas stove top with stainless steel appliances, mirrored splashback
- LED lighting, reverse-cycle A/C in the living and bedrooms