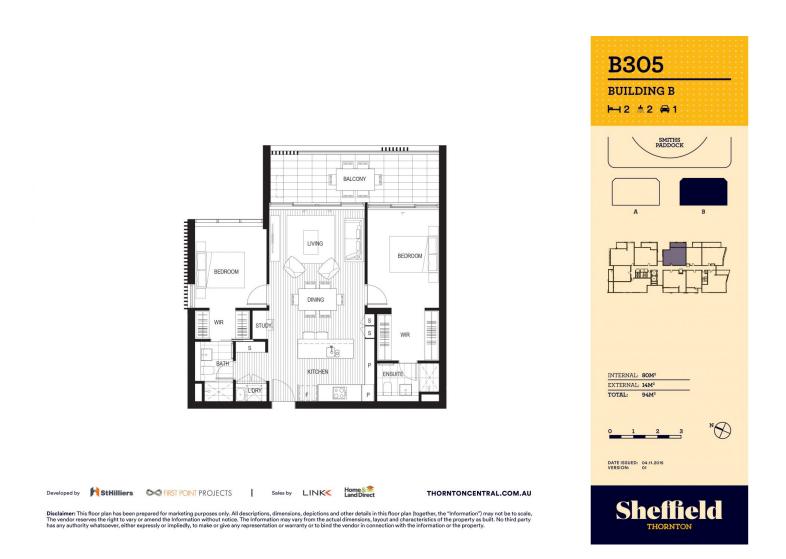

ains, situated in the master-planned community Thornton Estate, offering convenient apartment living only metres to Penrith train station, Westfield shopping centre, local parks and quality restaurants and cafes.

#### Features

- Covered balcony with views of the cricket oval
- Eat-in kitchen with stone benchtops
- Soft close cupboards, mirrored splashback
- Gas cooktop with stainless steel appliances
- Internal laundry with dryer and linen cabinet
- LED lighting, Split system A/C, Study nook
- TV points in the living room and bedroom
- Open living and dining with timber flooring
- Carpeted bedrooms, mirrored built-in robes,

## Penrith 305/10 Aviators Way □ 2 🖕 2 😭 1

#### View

As advertised or by appointment

### Agent

David Lipman 0409 663 535

david@morton.com.au

## morton.com.au