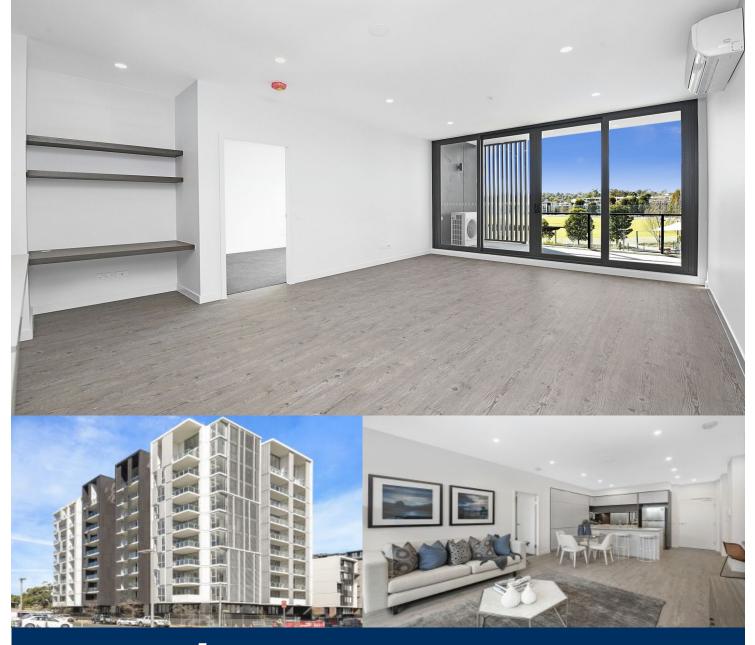

#### Features

- Covered balcony with views of the cricket oval
- Eat-in kitchen with stone benchtops
- Soft close cupboards, mirrored splashback
- Gas cooktop with stainless steel appliances
- Internal laundry with dryer and linen cabinet
- LED lighting, Split system A/C, Study nook
- TV points in the living room and bedroom
- Open living and dining with timber flooring
- Carpeted bedrooms, mirrored built-in robes,