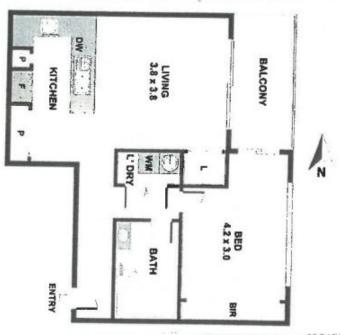

- Light-filled north-east facing position on level 4 with balcony.
- Carpeted throughout with open living and dining and reverse-cycle air conditioning, including additional storage cupboard, TV and gas outlet.
- Entertainer's eat-in gas kitchen with ample storage and bench space, including a pantry, Caesarstone island benchtop, Westinghouse dishwasher, cooktop and oven.
- Bedroom with triple built-in mirrored robes, TV outlet and access to the balcony.
- Blinds and flyscreens already installed, internal laundry with dryer.
- Bathroom with shower and stylish tiled feature wall, LED light