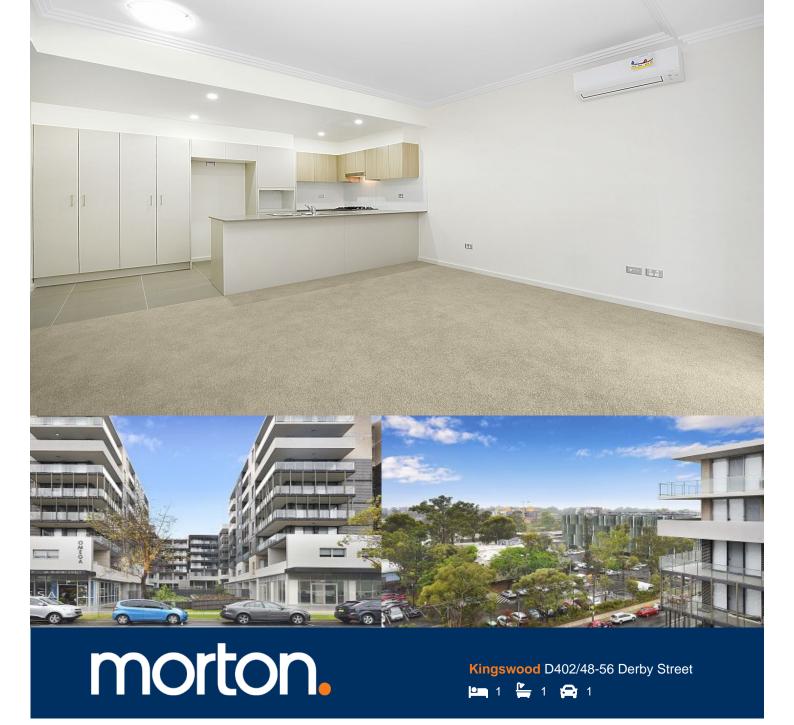

Conveniently located in the brand new Omega Apartment development (entry via Foyer D), this unfurnished stylish and spacious As new one-bedroom apartment has quality finishes and is ideal for the busy professional, close to all the amenities required, including being across the road from the upgraded Nepean Hospital and a 12 minute walk to Kingswood train station.

- Light-filled north-east facing position on level 4 with balcony.
- Carpeted throughout with open living and dining and reverse-cycle air conditioning, including additional storage cupboard, TV and gas outlet.
- Entertainer's eat-in gas kitchen with ample storage and bench space, including a pantry, Caesarstone island benchtop, Westinghouse dishwasher, cooktop and oven.
- Bedroom with triple built-in mirrored robes, TV outlet and access to the balcony.
- Blinds and flyscreens already installed, internal laundry with dryer.
- Bathroom with shower and stylish tiled feature wall, LED light