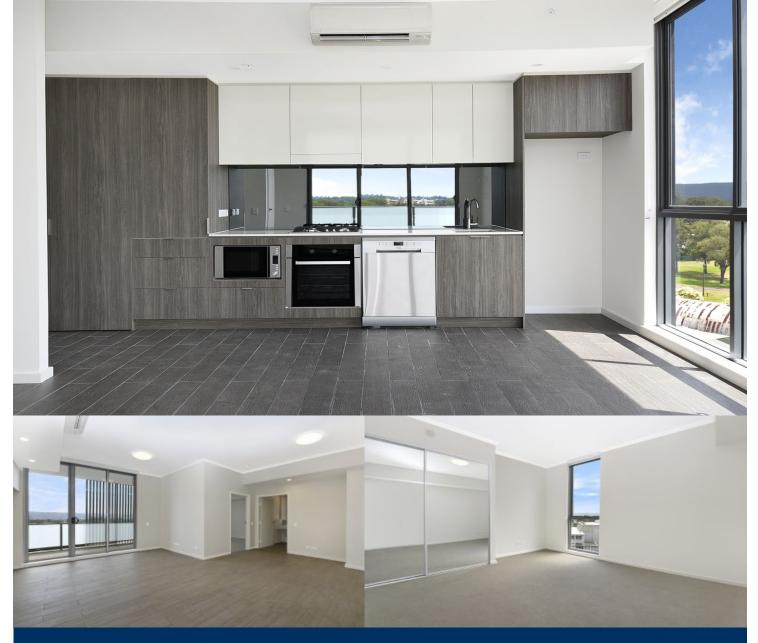

#### Features

- Covered balcony, Northwest facing with Blue Mountains views

- Kingsized carpeted bedrooms with mirrored built-in robes-
- Tiled open living and dining area, efficient LED lighting throughout
- Reverse cycle air conditioning, block-out roller blinds throughout
- Stylish kitchen with stone bench-tops, soft close drawers & cupboards
- Gas stove top with stainless steel dishwasher, microwave and oven
- NBN ready, Data/TV/PayTV points in the living & bedroom
- Large quality bathroom with mirrored vanity cabinet
- Internal laundry with dryer