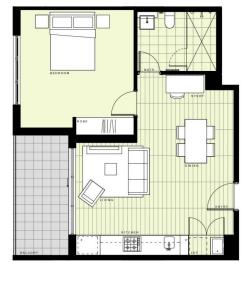

# APARTMENT A232 LOT 17 1 BEDROOM + STUDY INTERNAL AREA 51m<sup>2</sup> EXTERNAL AREA 7m<sup>2</sup> TOTAL 56m<sup>2</sup> 0\_\_\_\_\_\_Tm 6 N arr

PROUDLY DEVELOPED BY SALES BY LINK