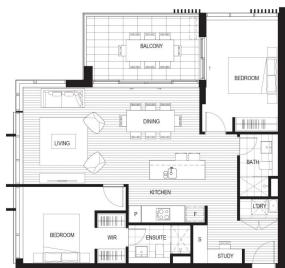

## **David Lipman**

0409 663 535

INTERNAL: 87M²
EXTERNAL: 12M²
TOTAL: 99M²

THORNTONCENTRAL.COM.AU

DOT plan (logether, the "Information") may not be to scale, and characteristics of the property as built. No third party might be information or the property.

B703

BUILDING B

⊢1 2 ≜ 2 ⊖ 1

SMITHS PADDOCK

Developed by StHilliers FINIT PROJECTS | Sales by LINK< Land Direct THORNTONC

Disclaimer: This floor plan has been prepared for marketing purposes only. All descriptions, dimensions, depictions and other details in this floor plan (together, the "Informat

Disclaimer: This floor plan has been prepared for marketing purposes only. All descriptions, dimensions, depictions and other details in this floor plan (together, the "Information") may not be to scale, The vendor reserves the right to vary or amend the Information without notice. The Information may vary from the actual dimensions, layout and characteristics of the property as built. No third party has any authority whatscever, either expressly or impliedly, to make or give any representation or warranty or to bind the vendor in connection with the information or the properties.