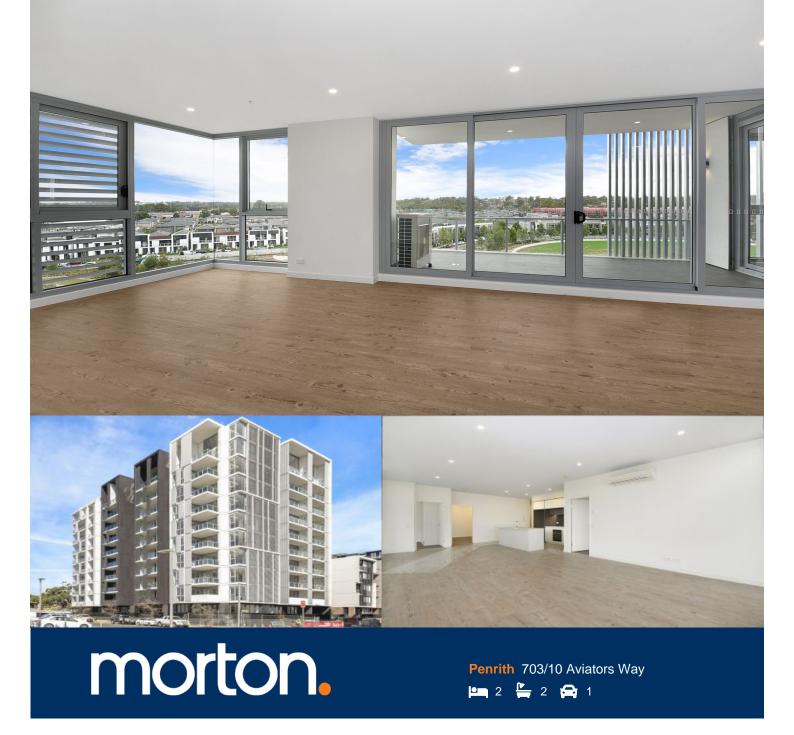

Thornton Central apartments are located on the north side of Penrith train station with uninterrupted park and district views, some with water views towards the picturesque Blue Mountains, situated in the master-planned community Thornton Estate, offering convenient apartment living only metres to Penrith train station, Westfield shopping centre, local parks and quality restaurants and cafes.

## **Features**

- Covered balcony views to the Mountains, water canals, and cricket oval
- Stone kitchen benchtops, soft close cupboards, mirrored splashback
- Open living and dining with engineered timber flooring, study area
- LED lighting, Split A/C and TV points in the living room and bedroom  $\,$
- Gas cooktop with stainless steel appliances, mirrored splashback
- Wool-blend carpeted bedrooms with mirrored built-in robes