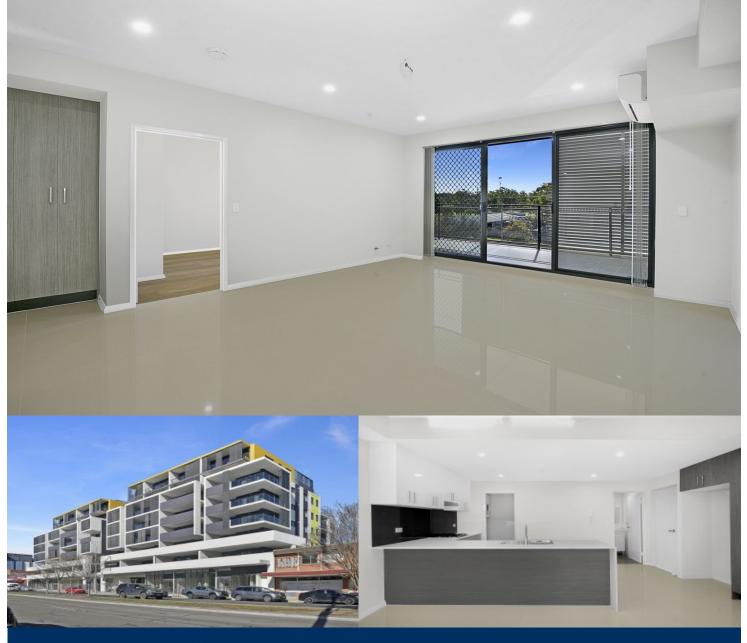

Conveniently located in the brand new Kingswood Square development, completed July 2019, this unfurnished stylish and spacious brand new one bedroom 74sqm apartment featuring floorboards in the bedroom and tiles in the living room, has quality designer finishes and is ideal for the busy professional, close to all the amenities required, including being across the road from Kingswood train station and the upgraded Nepean Hospital and 2km to Penrith Westfield and train station.

- Limestone tiled (60x60cm) open living and dining with 2.6m high ceilings, vertical blinds, reverse-cycle air conditioning, TV and Foxtel outlet, NBN ready, opening onto the very large 24sqm balcony.

- Entertainer's eat-in gas kitchen is tiled with Westinghouse