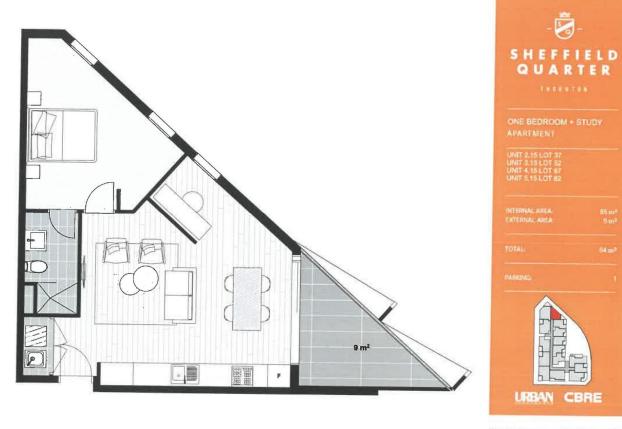

- Large 55 sqm internal light-filled open living area with reverse-cycle air conditioning and a dedicated study area, exuding contemporary design and quality finishes, including timber floorboards and a 9 sqm covered entertainers balcony