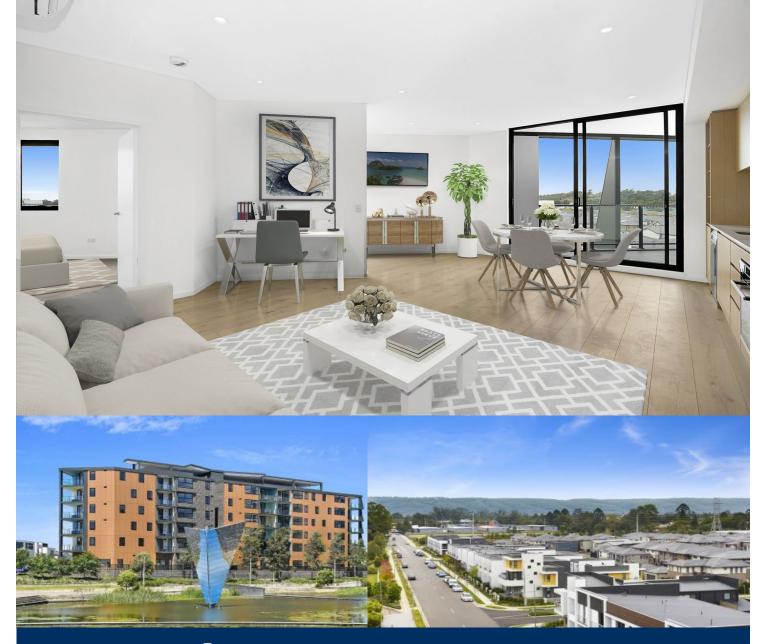

- One bed plus study unfurnished brand new top floor apartment positioned on the north side of the building with Blue Mountains and district views from the north facing covered balcony. The common rooftop BBQ area on level 6 enjoys views of the water canal, cricket oval and the picturesque Blue Mountains, providing some of the best views you will find in Thornton.

- Large 55 sqm internal light-filled open living area with reverse-cycle air conditioning and a dedicated study area, exuding contemporary design and quality finishes, including timber floorboards and a 9 sqm covered entertainers balcony