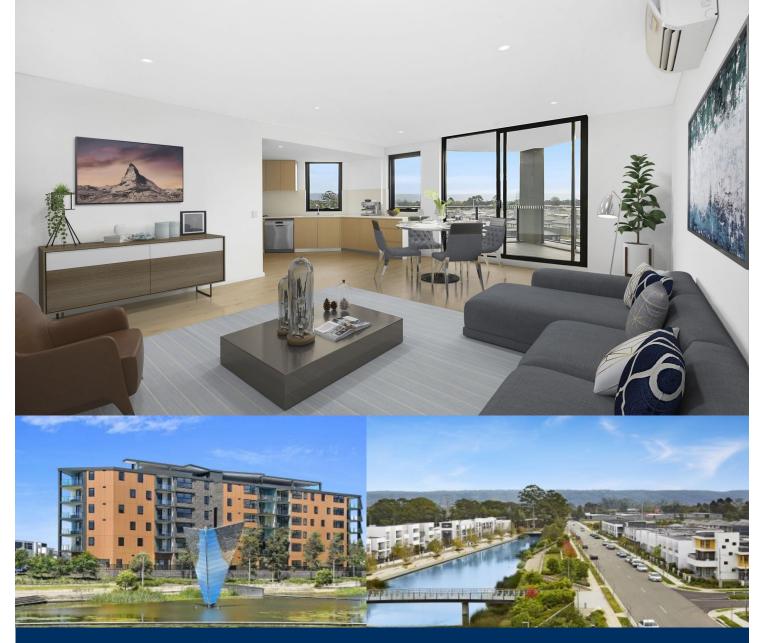

A sleek easy-living apartment stylishly appointed for executive living, this designer Wildwood Apartments residence is positioned in the highly acclaimed Thornton Estate master-planned community. Crisp, contemporary and featuring sweeping urban views, it captures the essence of style and quality with ultra-modern finishes, good natural light and a great sense of privacy.

- Fresh and airy open design with timber flooring

- Good sized double bedrooms with built-in mirrored robes
- Covered balcony that captures elevated views over the area with views of the picturesque Blue Mountains and water canal
- Quality gas kitchen featuring sleek fittings and dishwasher

- Well-proportioned designer bathroom plus internal laundry including a dryer

Penrith 401/60 Lord Sheffield Circuit