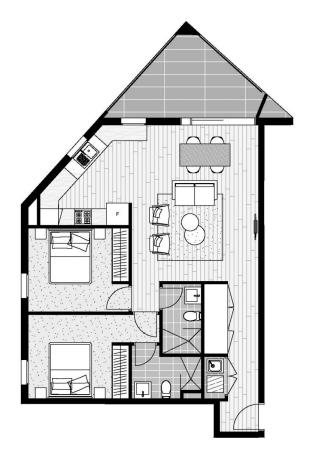

- Fresh and airy open design with timber flooring

- Good sized double bedrooms with built-in mirrored robes
- Covered balcony that captures elevated views over the area with views of the picturesque Blue Mountains and water canal
- Quality gas kitchen featuring sleek fittings and dishwasher

- Well-proportioned designer bathroom plus internal laundry including a dryer

Penrith 401/60 Lord Sheffield Circuit