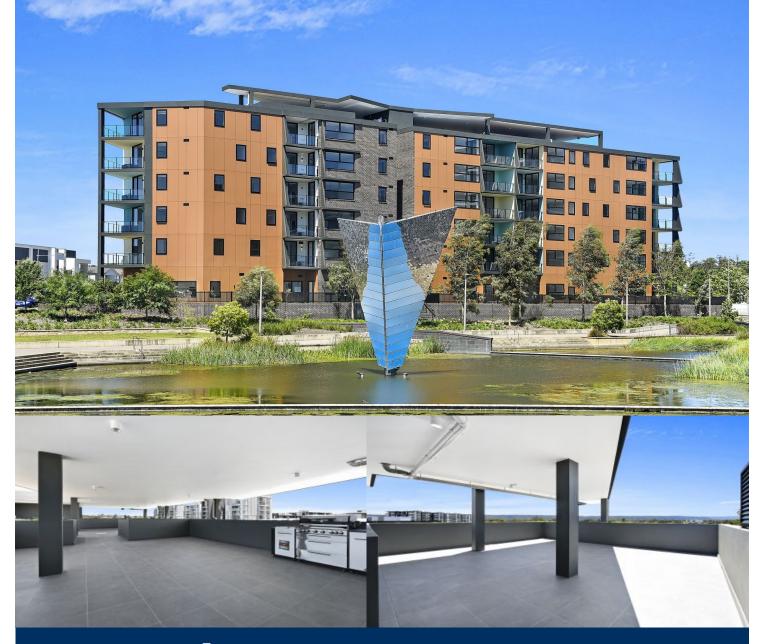

# morton.

A sleek easy-living apartment stylishly appointed for executive living, this designer 'Wildwood' residence is positioned in the highly acclaimed Thornton Estate master-planned community. Crisp, contemporary and featuring sweeping urban views, it captures the essence of style and quality with ultra-modern finishes, good natural light and a great sense of privacy.

- Fresh and airy open design with polished timber flooring
- Good sized double bedroom with built-ins plus a separate study  $% \left( {{{\mathbf{F}}_{\mathbf{r}}}^{T}} \right)$
- Balcony with views of the picturesque Blue Mountains
- Quality gas kitchen featuring sleek fittings and dishwasher
- Well-proportioned designer bathroom plus internal laundry
- Security basement car space, air-conditioning and intercom entry
- Access to the community park plus a rooftop BBQ terrace