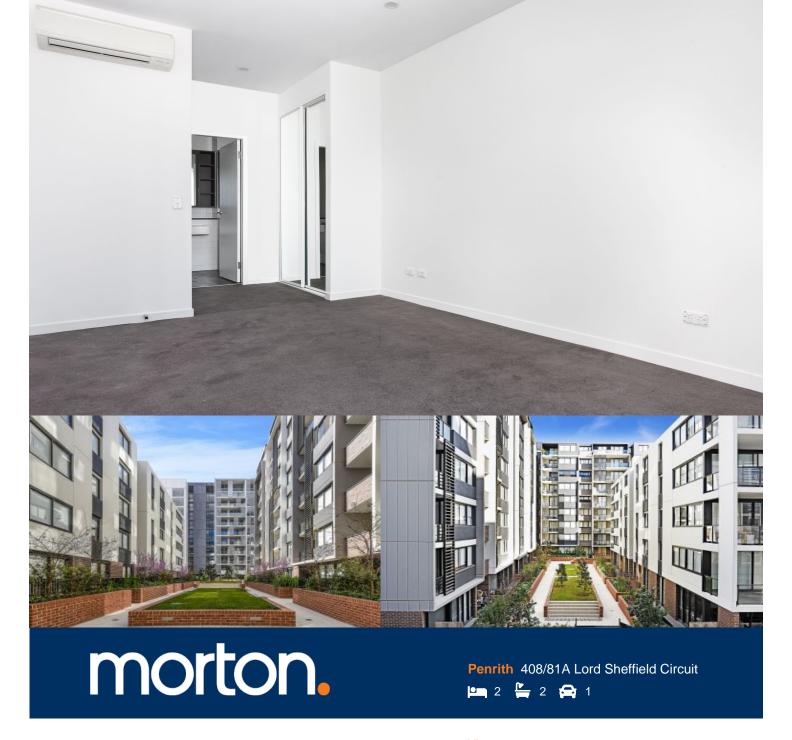

Located in the hub of North Penrith, Thornton offers convenient apartment living in a master planned community only metres from the Penrith rail hub, Westfield shopping centre and local parks.

## Features

- Entertainers kitchen with stone benchtops, soft close cupboards
- Four burner stove top with stainless steel appliances, dishwasher
- LED lighting, large covered balcony, reverse cycle air conditioning
- Open living and dining with engineered timber flooring
- Wool-blend carpeted bedrooms, mirrored built-in robes
- Quality bathroom/ensuite with mirrored vanity cabinet
- Internal laundry, NBN ready