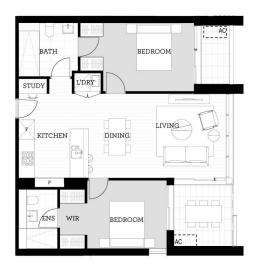

## Features

- Entertainers kitchen with stone benchtops, soft close cupboards
- Four burner stove top with stainless steel appliances, dishwasher
- LED lighting, large covered balcony, reverse cycle air conditioning
- Open living and dining with engineered timber flooring
- Wool-blend carpeted bedrooms, mirrored built-in robes
- Quality bathroom/ensuite with mirrored vanity cabinet
- Internal laundry, NBN ready