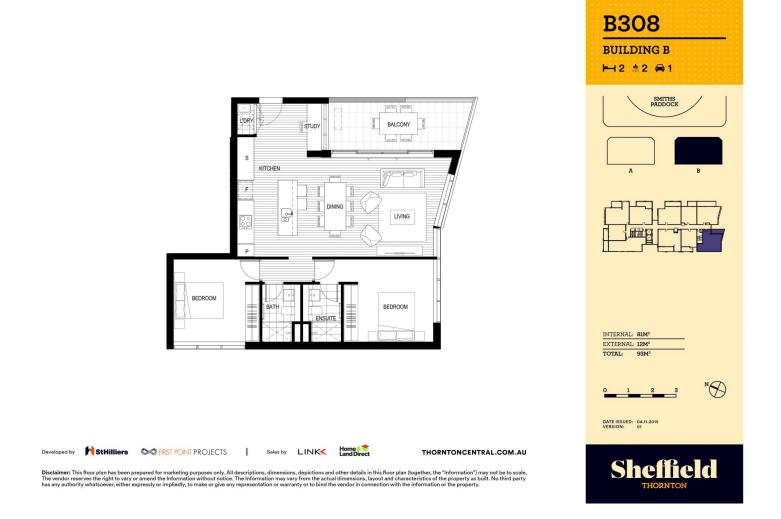

#### Features

- Northeast aspect large covered balcony
- Open living and dining with timber flooring
- Gas cooktop with stainless steel appliances,
- internal laundry with dryer, study area
- Eat-in kitchen with stone benchtops and mirrored splashback
- LED lighting, TV points in the living room and bedroom
- Wool-blend carpeted bedrooms, mirrored built-in robes
- Quality bathroom/ensuite with mirrored vanity cabinet

Penrith 308/10 Aviators Way ■ 2 🚔 2 😭 1