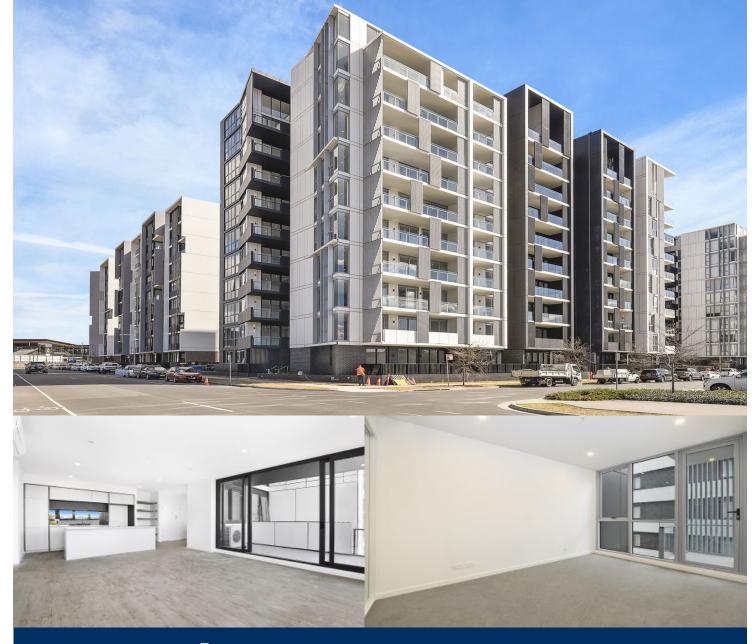

# morton.

Thornton Central apartment located on the north side of Penrith train station offering convenient apartment living only metres to Westfield shopping centre, local parks and quality restaurants and cafes.

#### Features

- Northeast aspect large covered balcony
- Open living and dining with timber flooring
- Gas cooktop with stainless steel appliances,
- internal laundry with dryer, study area
- Eat-in kitchen with stone benchtops and mirrored splashback
- LED lighting, TV points in the living room and bedroom
- Wool-blend carpeted bedrooms, mirrored built-in robes
- Quality bathroom/ensuite with mirrored vanity cabinet

Penrith 308/10 Aviators Way ■ 2 🚔 2 😭 1