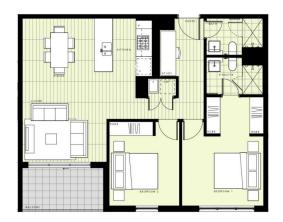

# **BUILDING A**

### LEVEL 3

APARTMENT A323 LOT 22 2 BEDROOM + STUDY INTERNAL AREA 75m²
EXTERNAL AREA 6m²
TOTAL 91m²
0 1m 2m

PROUDLY DEVELOPED BY SALES BY LINK