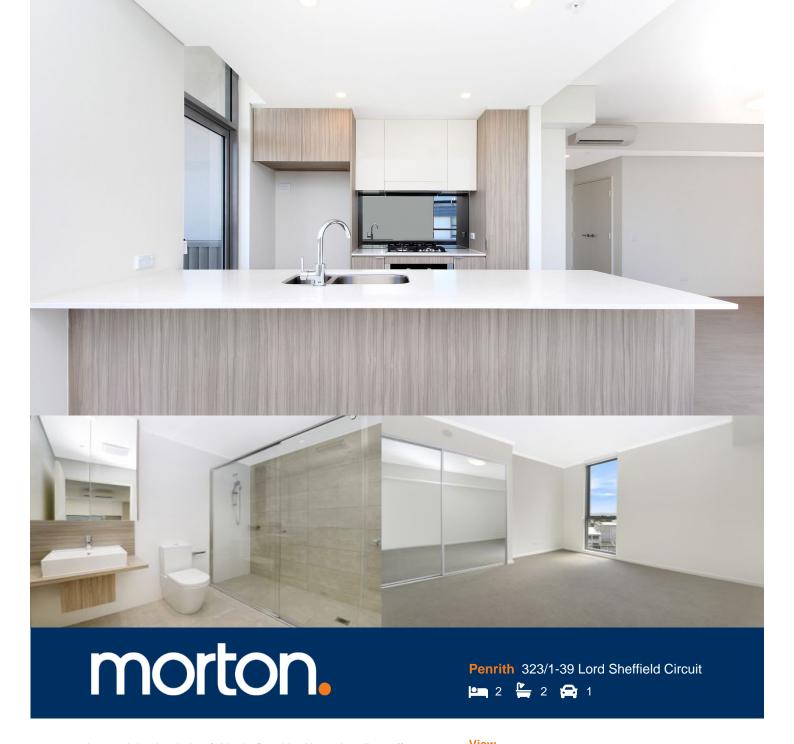

Located in the hub of North Penrith, Harts Landing offers contemporary urban living in a master planned vibrant community called Thornton Estate. Only metres from Penrith train station, Westfield shopping centre and local parks.

## **Features**

- -Southwest facing covered balcony with Blue Mountains
- Tiled open living and dining area, LED lighting throughout
- Filled with natural light from the floor to ceiling windows
- Reverse cycle A/C, block-out roller blinds throughout
- Stylish kitchen with stone bench-tops, soft close cupboards
- Gas stove top with stainless steel dishwasher, microwave
- Wool-blend carpeted bedrooms with mirrored built-in robes
- NBN ready, Data/TV/PayTV points in the living & bedroom
- Quality bathroom with mirrored vanity cabinet
- Internal laundry with dryer