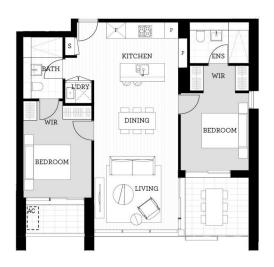

## Features

- Top floor, Southeast facing, unblock lookout towards Penrith
- Reverse cycle A/C in bed and living, block-out roller blinds
- Timbered open living and dining area, LED lighting throughout
- Filled with natural light from the floor to ceiling windows
- Eat-in kitchen with stone bench-tops, soft close cupboards
- Four burner stove top with stainless steel appliances
- Carpeted bedroom with mirrored walk-in robes
- NBN ready, MATV/PayTV points in living & bedroom
- Quality bathroom with mirrored vanity cabinet
- Large internal laundry with dryer