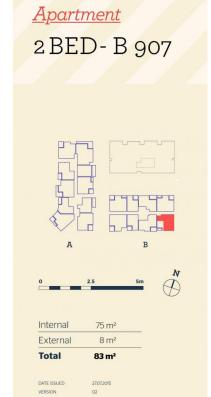

morton.

Penrith 907/81B Lord Sheffield Circuit

Thornton Central apartments are located on the north side of Penrith train station with park and district views, some with water views towards the picturesque Blue Mountains, situated in the master-planned community Thornton Estate, offering convenient apartment living only metres to Westfield shopping centre, local parks and quality restaurants and cafes.