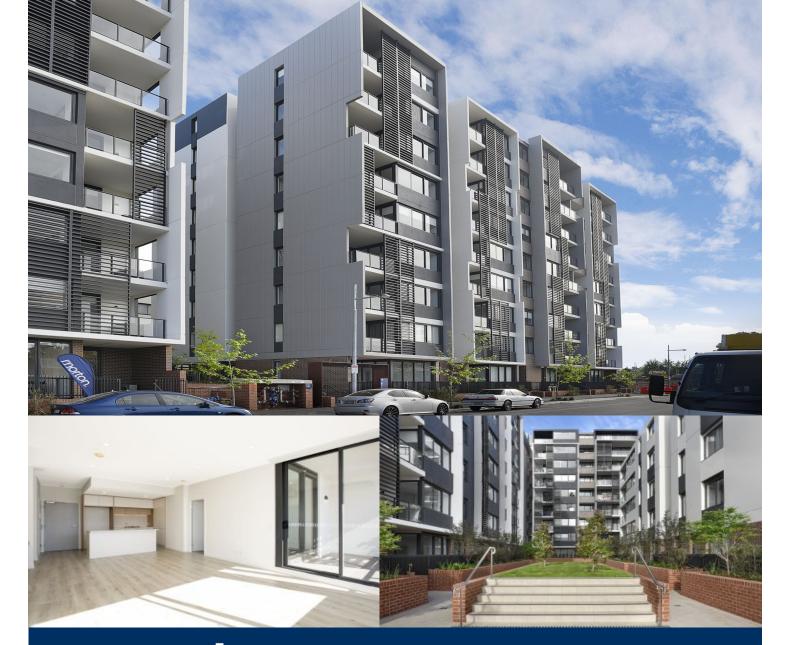

morton.

Penrith 907/81B Lord Sheffield Circuit

Thornton Central apartments are located on the north side of Penrith train station with park and district views, some with water views towards the picturesque Blue Mountains, situated in the master-planned community Thornton Estate, offering convenient apartment living only metres to Westfield shopping centre, local parks and quality restaurants and cafes.

## Features

- Top floor, Southeast facing, unblock lookout towards Penrith
- Reverse cycle A/C in bed and living, block-out roller blinds
- Timbered open living and dining area, LED lighting throughout
- Filled with natural light from the floor to ceiling windows
- Eat-in kitchen with stone bench-tops, soft close cupboards
- Four burner stove top with stainless steel appliances
- Carpeted bedroom with mirrored walk-in robes
- NBN ready, MATV/PayTV points in living & bedroom
- Quality bathroom with mirrored vanity cabinet
- Large internal laundry with dryer