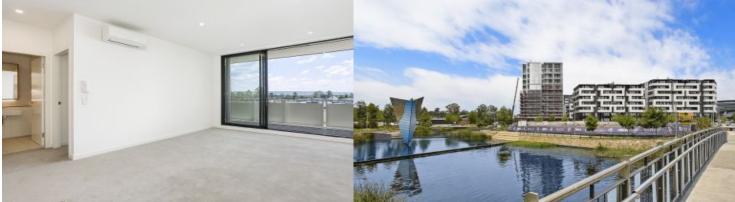

### Features

- North-facing covered balcony with beautiful Mountains views
- Carpeted open living and dining area, LED lighting throughout
- Filled with natural light from the floor to ceiling windows
- Reverse cycle A/C, block-out roller blinds throughout
- Eat-in kitchen with stone bench-tops, soft close cupboards
- Four burner stove top with stainless steel appliances
- NBN ready, MATV/PayTV points in the living & bedroom
- Wool-blend carpeted bedroom with mirrored built-in robes
- Quality bathroom with mirrored vanity cabinet
- Large internal laundry with dryer