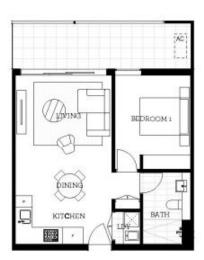

convenient living in a master planned community only metres from all the amenities and transport you'd expect.

### Features

- North-facing covered balcony with beautiful Mountains views
- Carpeted open living and dining area, LED lighting throughout
- Filled with natural light from the floor to ceiling windows
- Reverse cycle A/C, block-out roller blinds throughout
- Eat-in kitchen with stone bench-tops, soft close cupboards
- Four burner stove top with stainless steel appliances
- NBN ready, MATV/PayTV points in the living & bedroom
- Wool-blend carpeted bedroom with mirrored built-in robes
- Quality bathroom with mirrored vanity cabinet
- Large internal laundry with dryer

### View

As advertised or by appointment

## **Agent**

# **Amy Torbarina**

0438 977 172

amy@morton.com.au





# Apartment A502 1 Bed



# THORNTON

## ThorntonCentral.com.au

Developed by StHillers CONTROL PROJECTS | Sales by LINKS