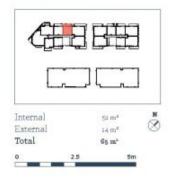

# morton.

Penrith 502/101A Lord Sheffield Circuit

Located next to Penrith train station and across the rail line to Westfield, this 65sqm one bedroom apartment in the as-new Thornton development offers convenient living in a master planned community only metres from all the amenities and transport you'd expect.