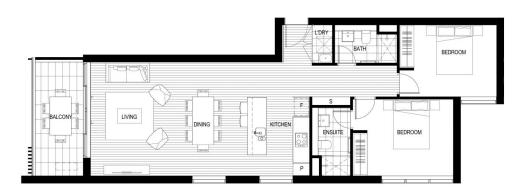

- Two-bedroom unfurnished or furnished near new apartment on level 5 with a north-west facing covered balcony with views of the picturesque Blue Mountains, Penrith CBD and cricket oval.
- Entertainers eat-in kitchen with stone benchtops, soft close cupboards, mirrored splashback.
- Four burner gas cooktop with stainless steel appliances, internal laundry with dryer, linen cupboard.
- LED lighting, reverse-cycle air conditioning throughout, MATV and payTV points in the living room and bedroom
- Large open living and dining area with engineered timber flooring, light colour scheme, NBN ready.