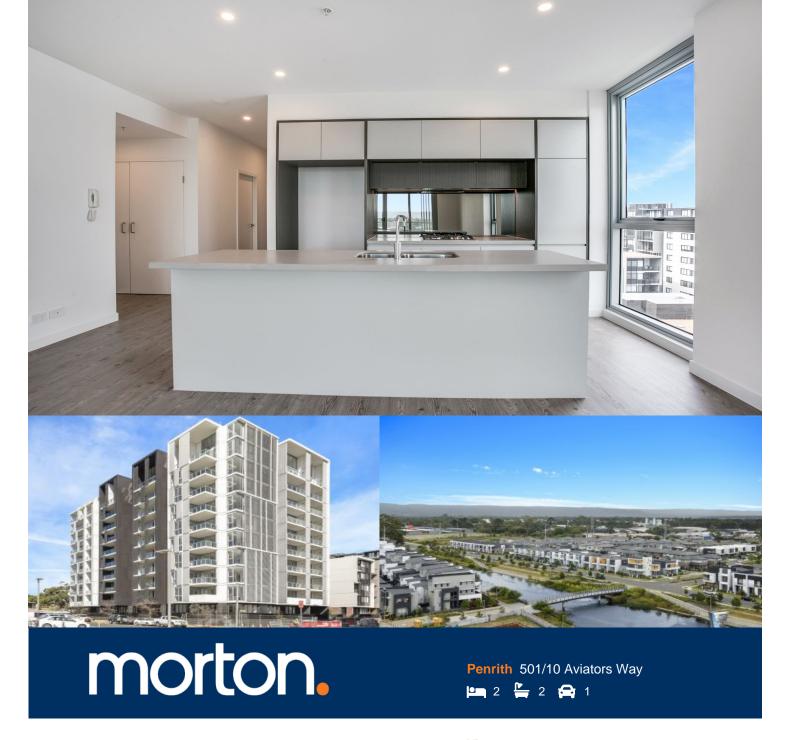

Thornton Central apartments are located on the north side of Penrith train station with uninterrupted park and district views, some with water views towards the picturesque Blue Mountains, situated in the master-planned community Thornton Estate, offering convenient apartment living only metres to Penrith train station, Westfield shopping centre, local parks and quality restaurants and cafes.

- Two-bedroom unfurnished or furnished near new apartment on level 5 with a north-west facing covered balcony with views of the picturesque Blue Mountains, Penrith CBD and cricket oval.
- Entertainers eat-in kitchen with stone benchtops, soft close cupboards, mirrored splashback.
- Four burner gas cooktop with stainless steel appliances, internal laundry with dryer, linen cupboard.
- LED lighting, reverse-cycle air conditioning throughout, MATV and payTV points in the living room and bedroom
- Large open living and dining area with engineered timber flooring, light colour scheme, NBN ready.